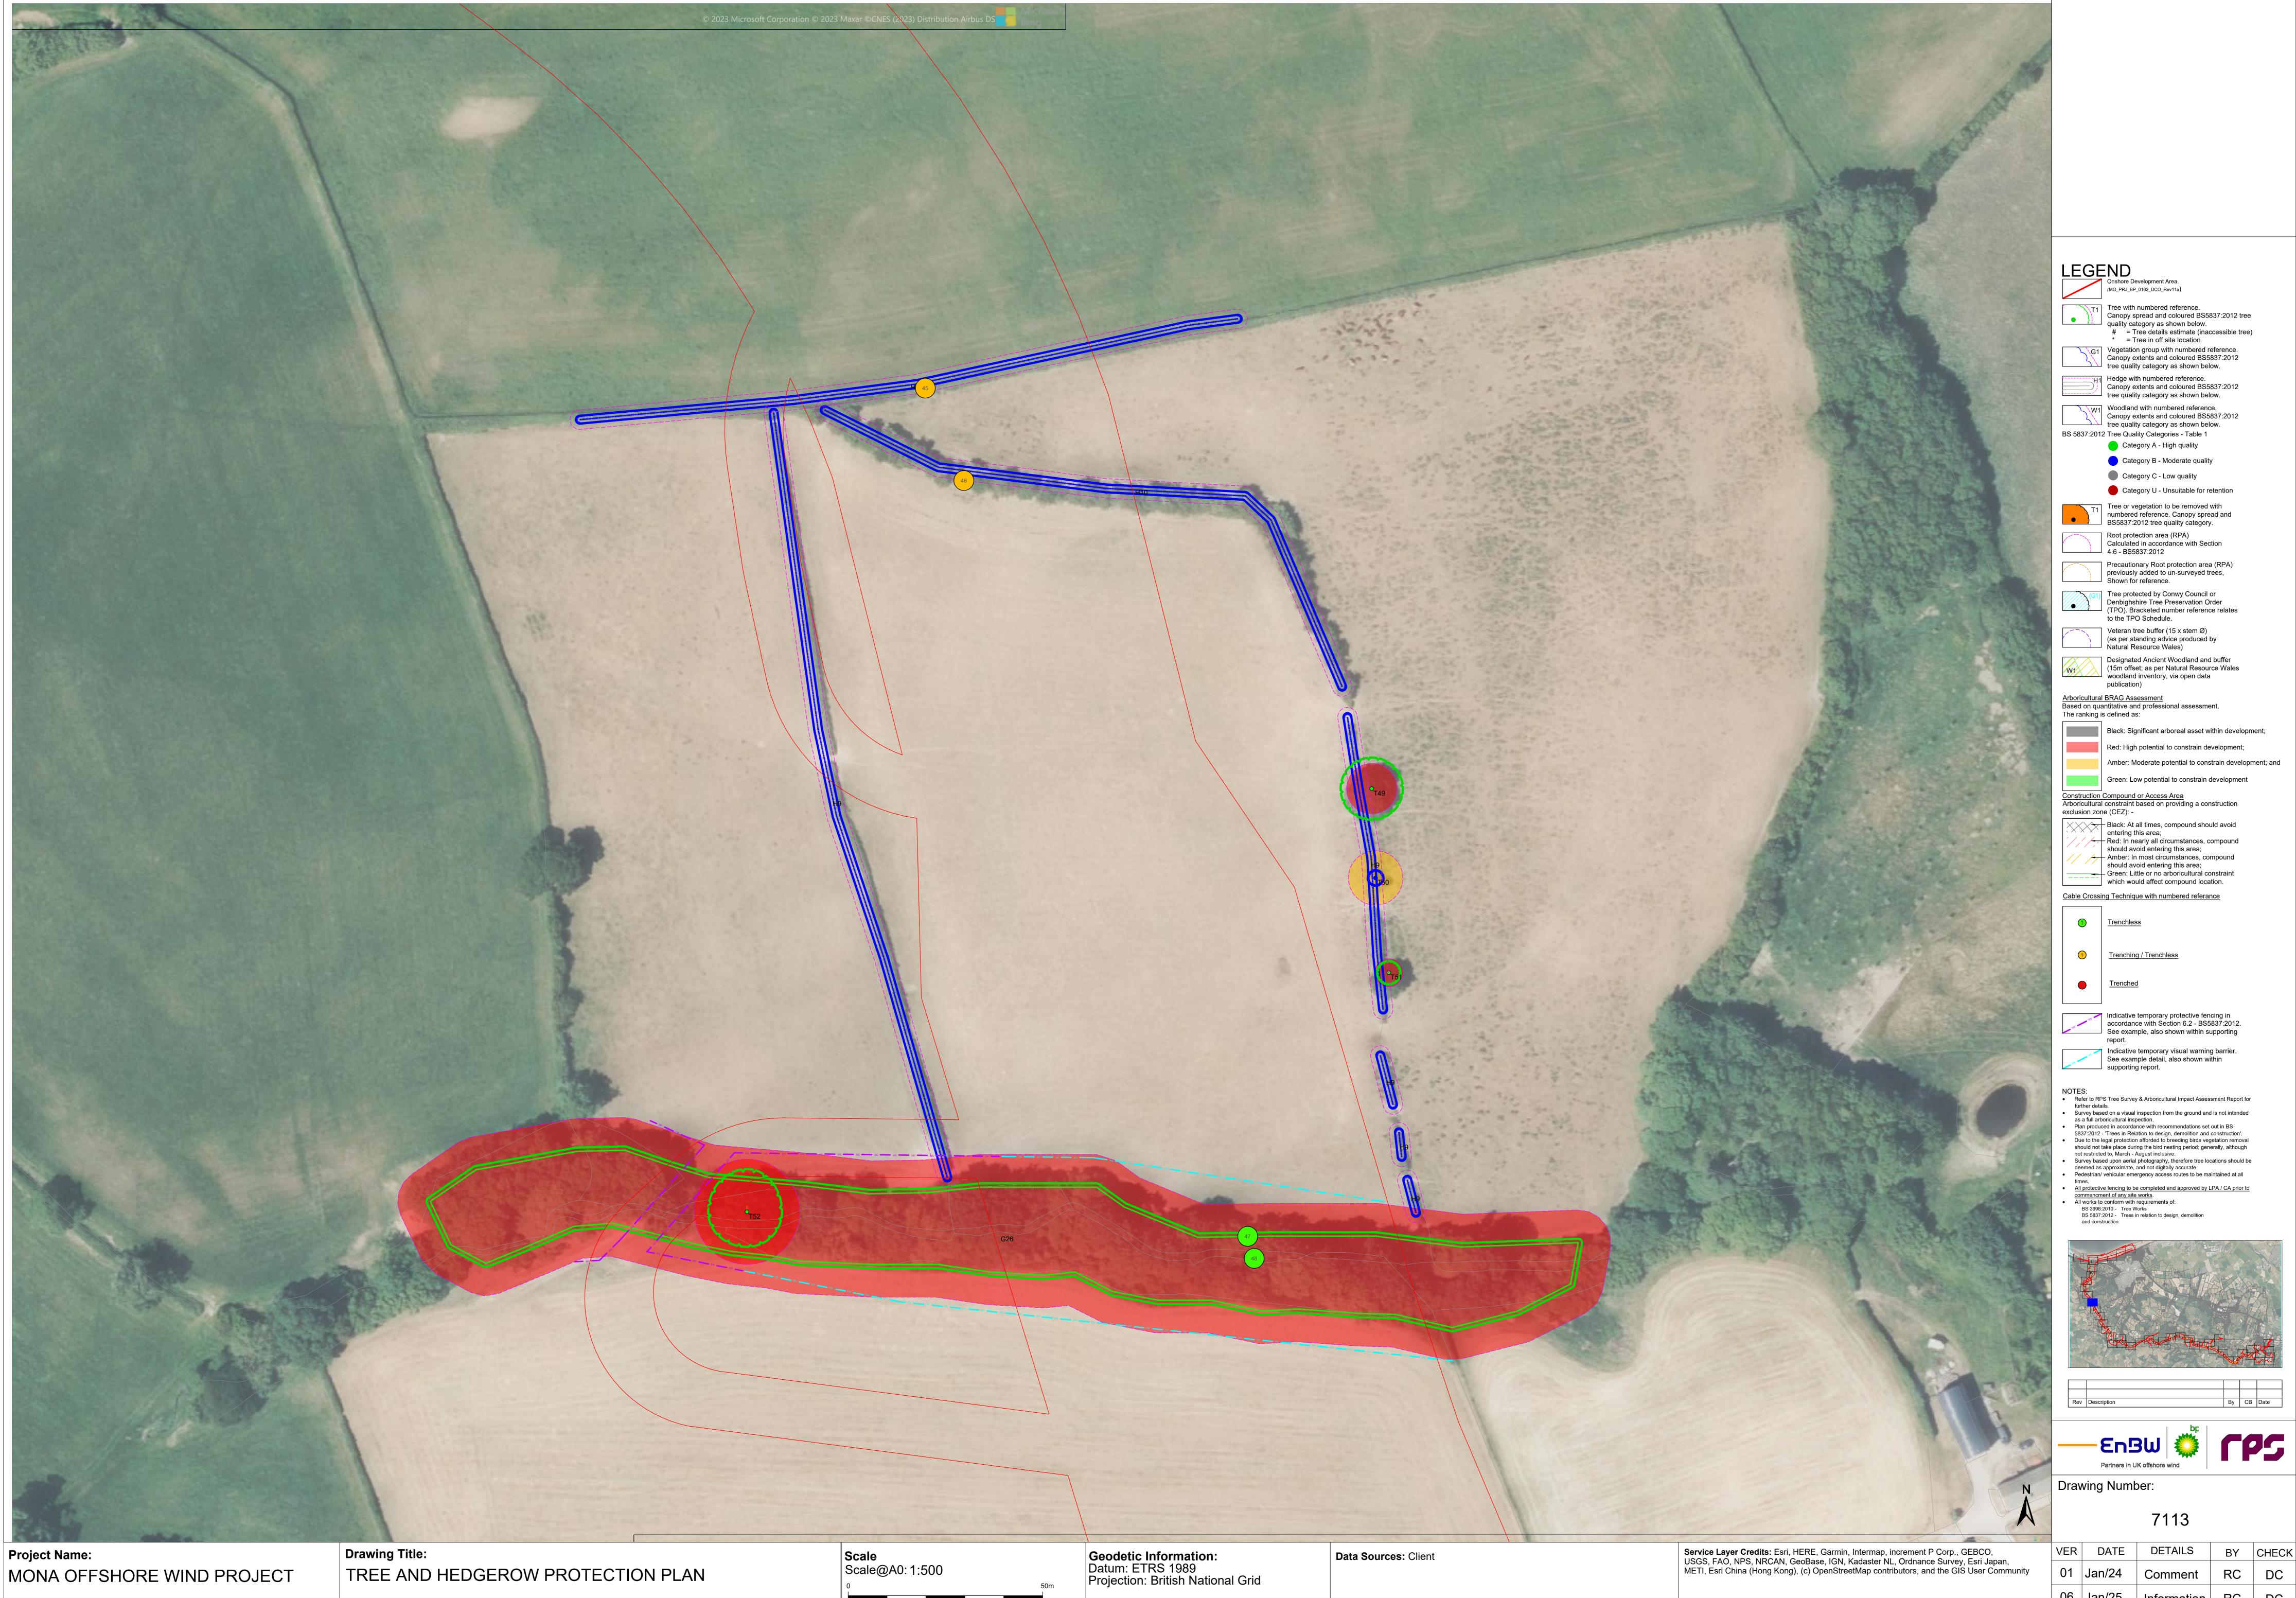

## **Deadline 7 Changes**

This document has been updated at Deadline 7 of the Mona Offshore Wind Project examination in order to reflect the change to the Order Limits, forming the Change Request, which was excepted by the Examining Authority on 19 December.

In addition, the updated survey information provided within the Tree Survey Clarification Note (REP3-049 to REP3-057) has been incorporated and minor cartographic errors which had resulted in some information not displaying properly have been corrected (these changes have not impacted the assessment presented in APP-160 and REP3-049).