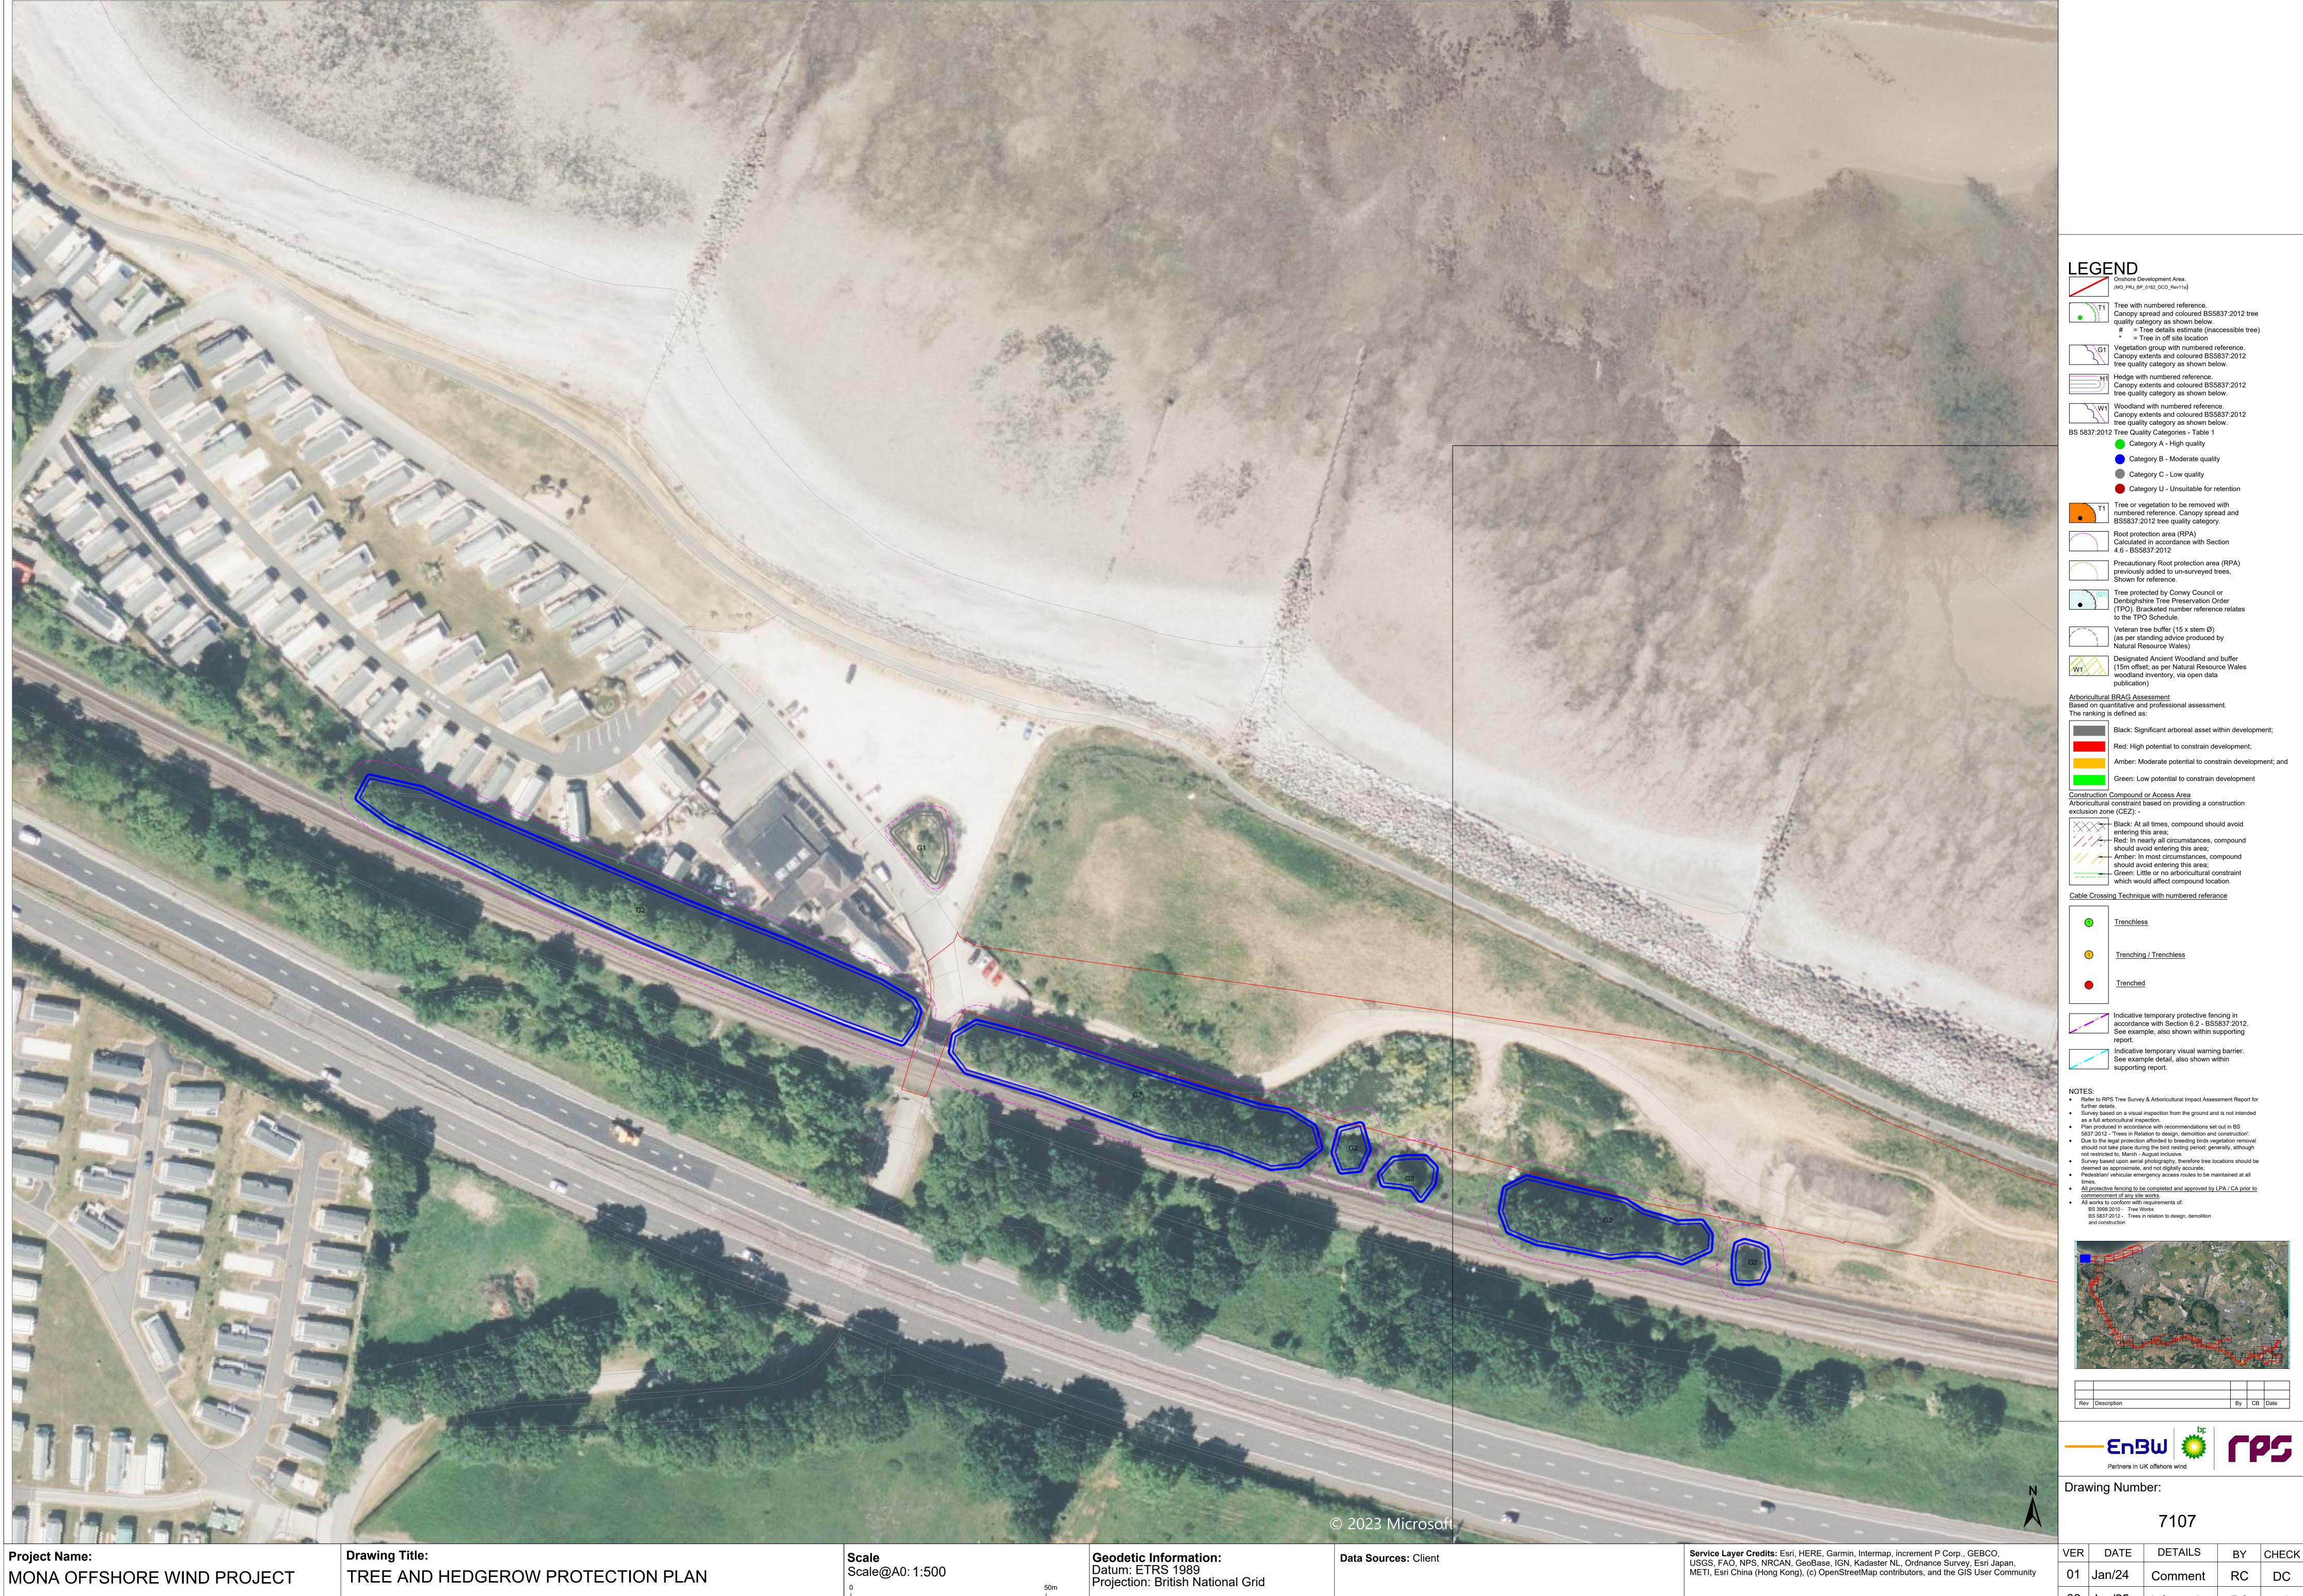

## **Deadline 7 Changes**

This document has been updated at Deadline 7 of the Mona Offshore Wind Project examination in order to reflect the change to the Order Limits, forming the Change Request, which was excepted by the Examining Authority on 19 December.

In addition, the updated survey information provided within the Tree Survey Clarification Note (REP3-049 to REP3-057) has been incorporated and minor cartographic errors which had resulted in some information not displaying properly have been corrected (these changes have not impacted the assessment presented in APP-160 and REP3-049).