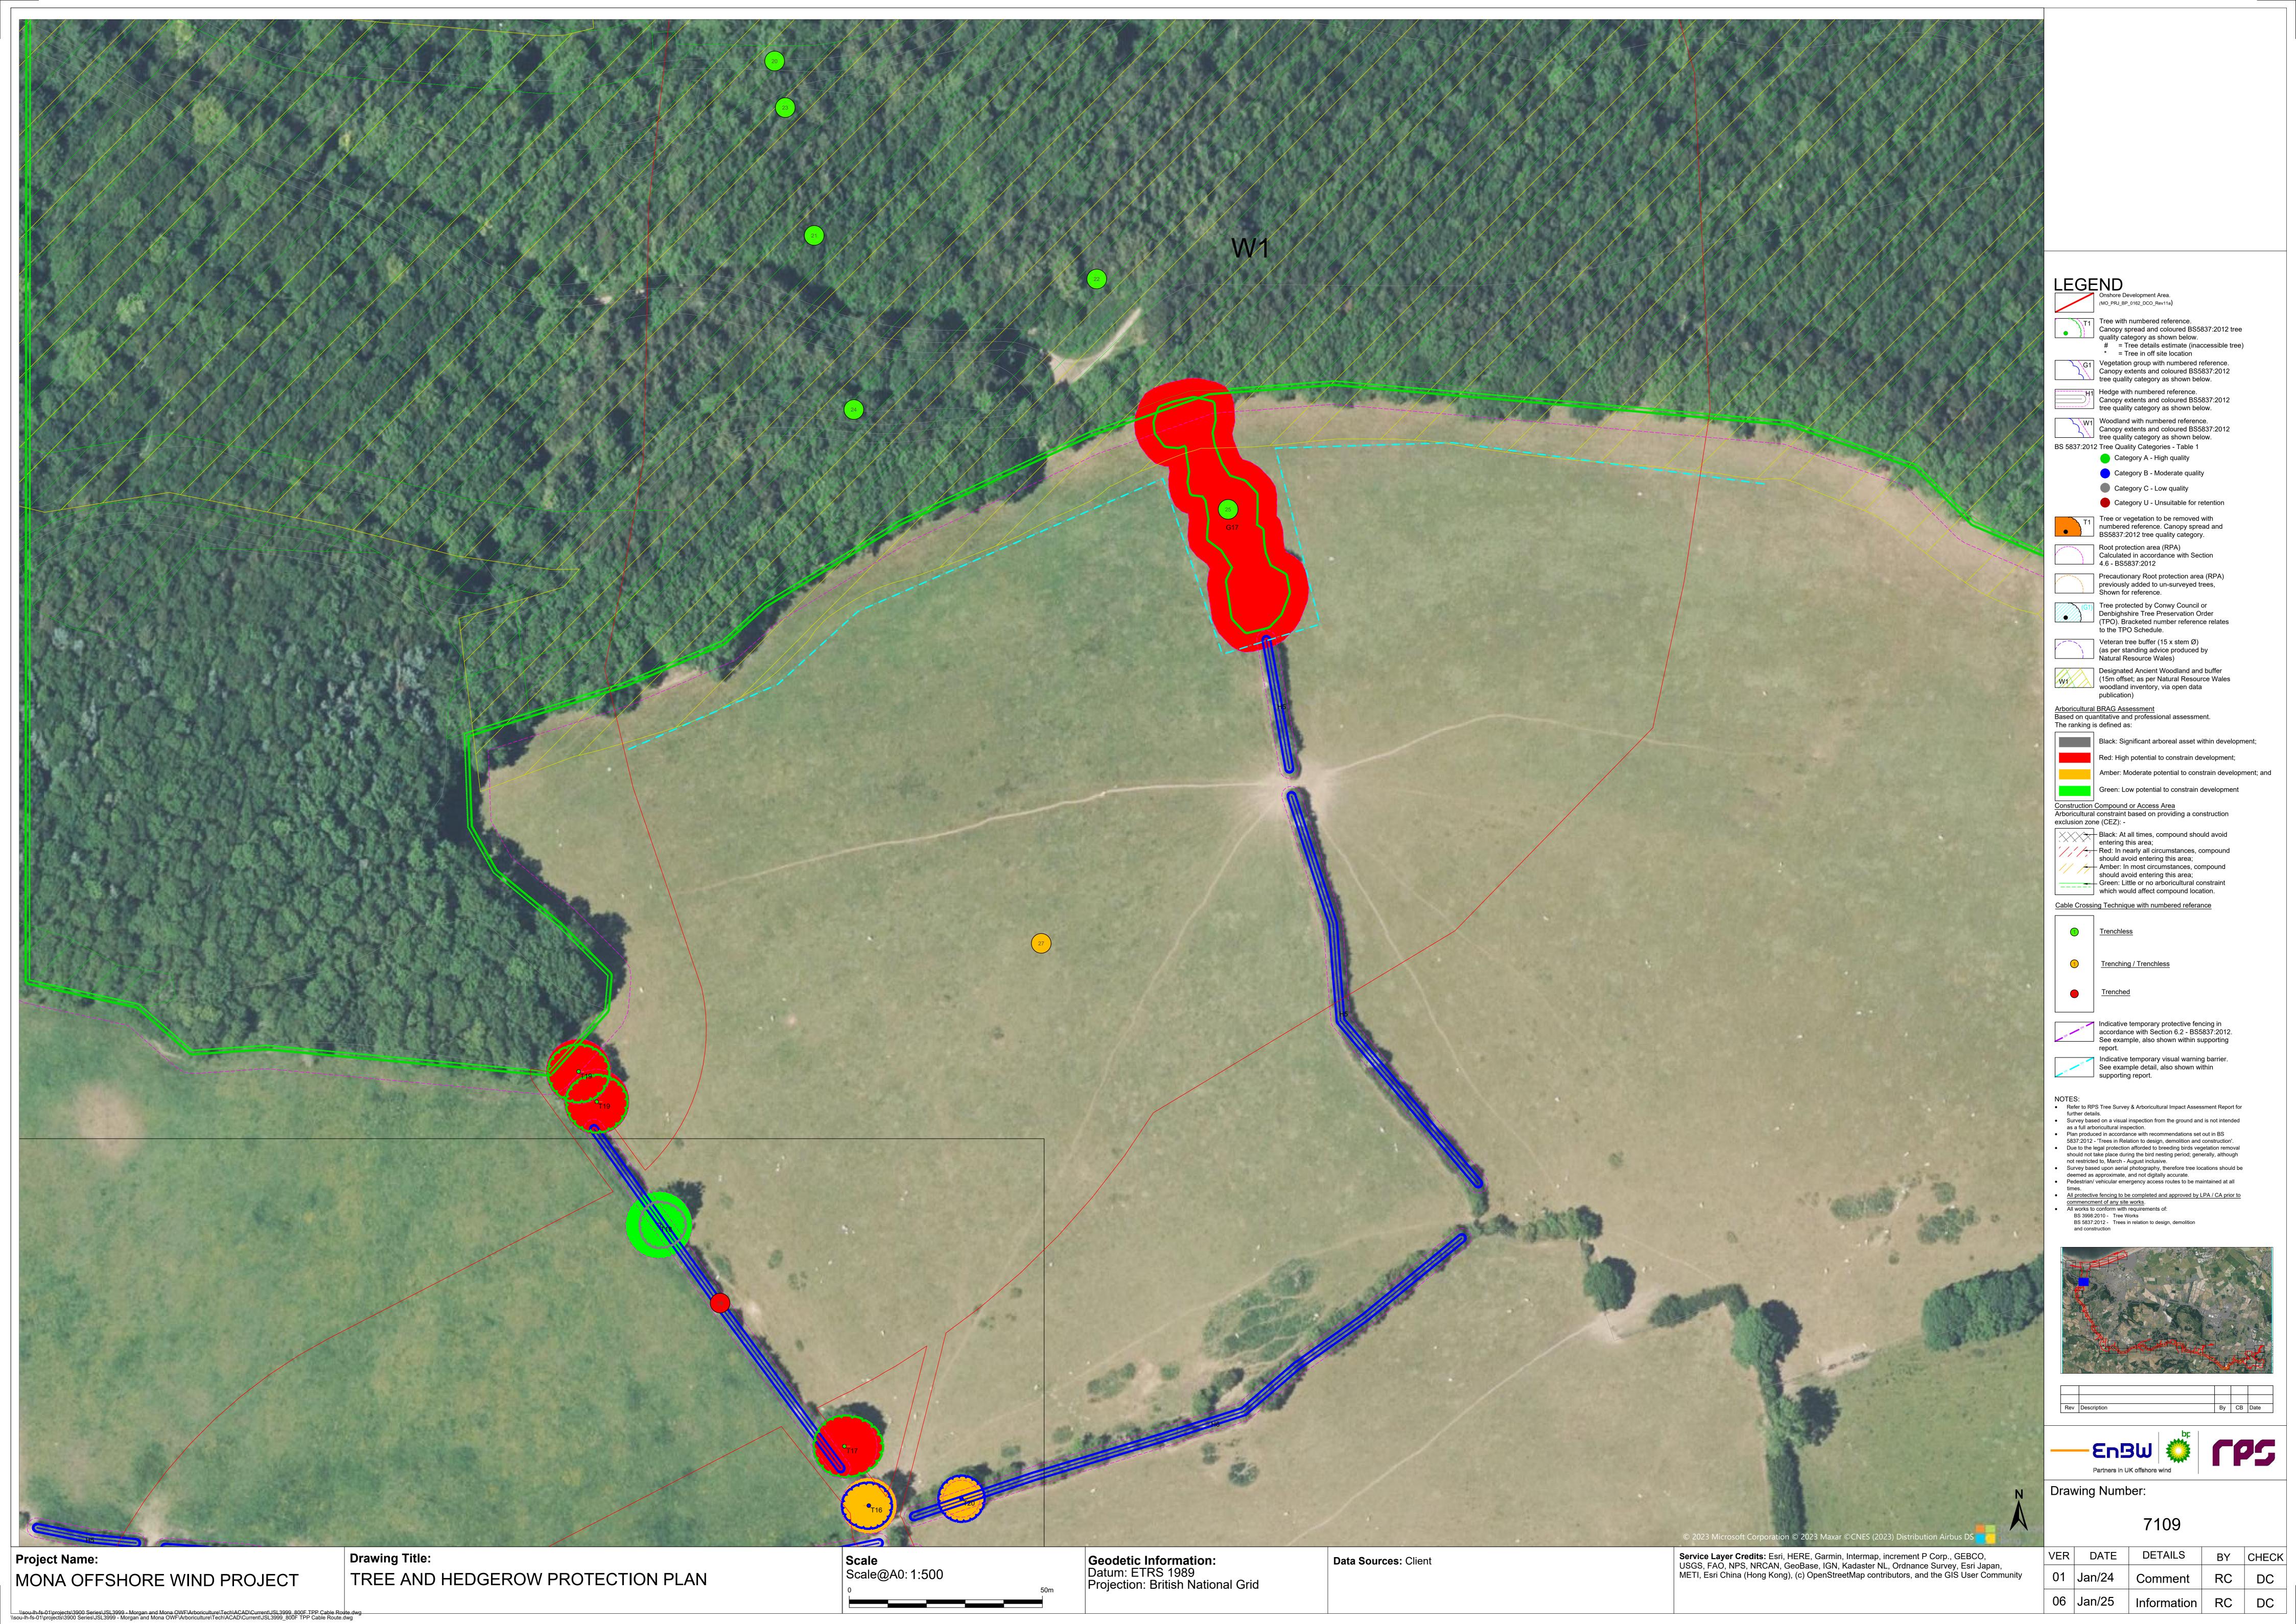

In addition, the updated survey information provided within the Tree Survey Clarification Note (REP3-049 to REP3-057) has been incorporated and minor cartographic errors which had resulted in some information not displaying properly have been corrected (these changes have not impacted the assessment presented in APP-160 and REP3-049).