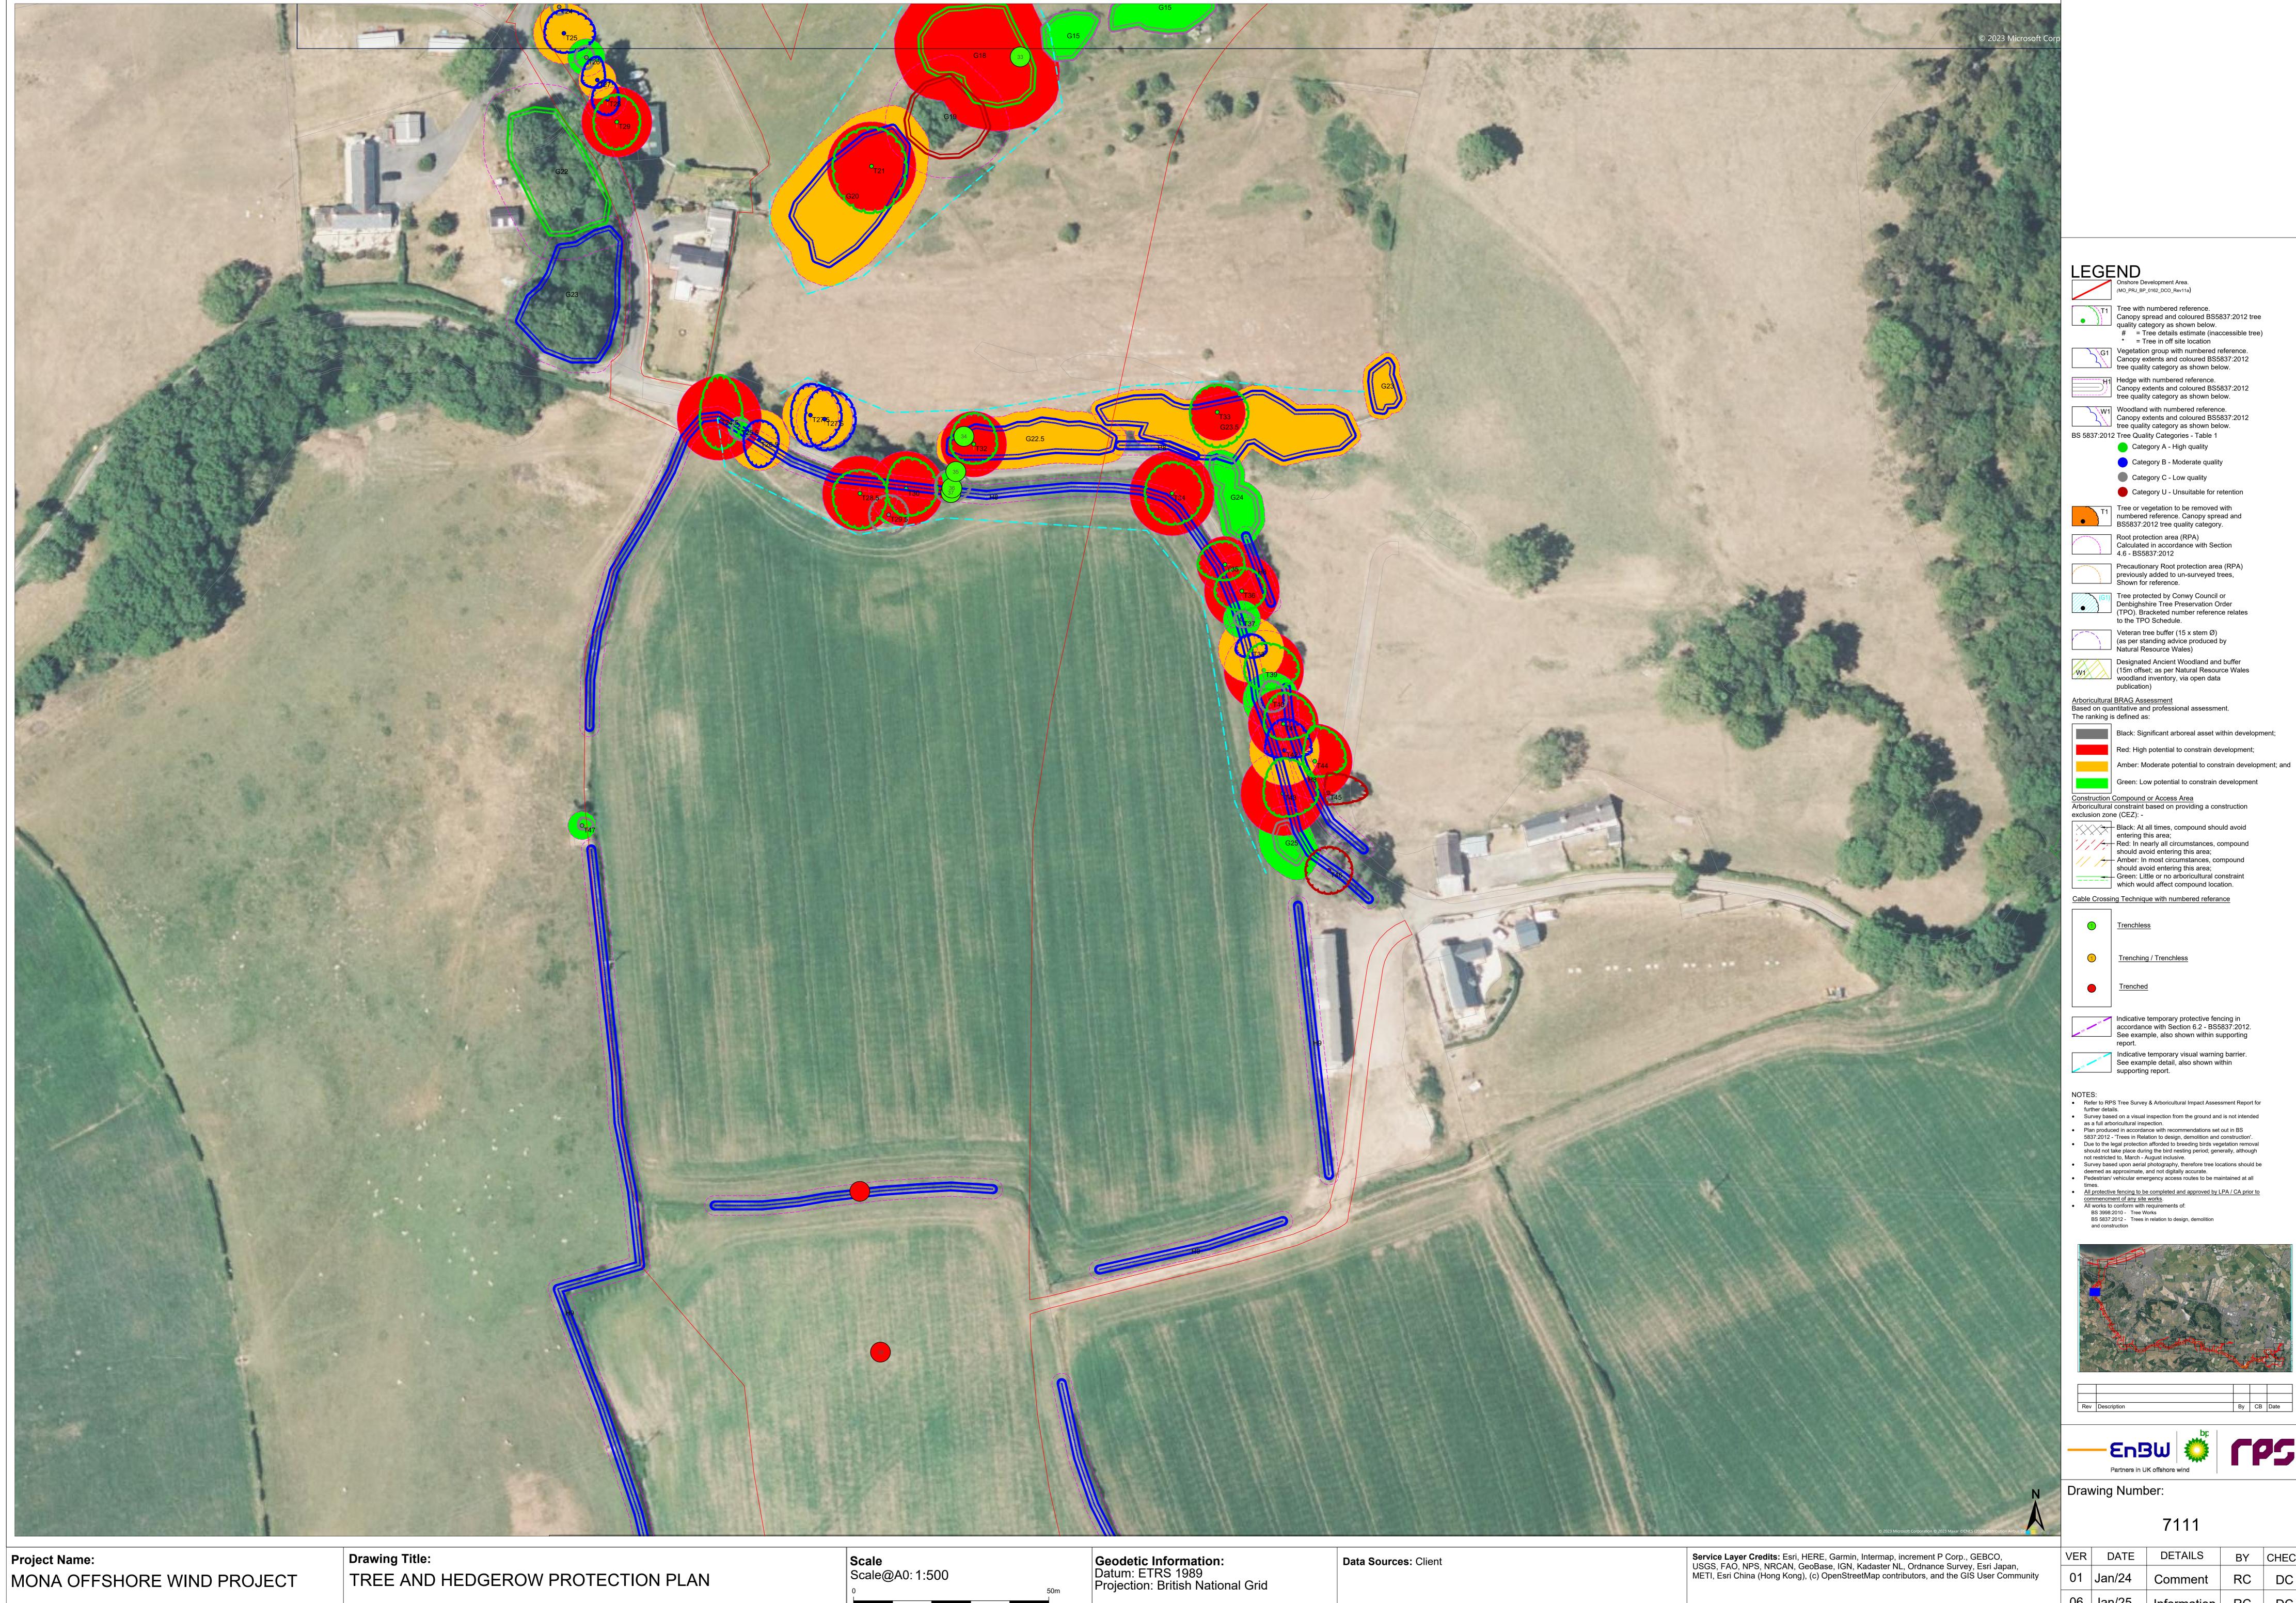

In addition, the updated survey information provided within the Tree Survey Clarification Note (REP3-049 to REP3-057) has been incorporated and minor cartographic errors which had resulted in some information not displaying properly have been corrected (these changes have not impacted the assessment presented in APP-160 and REP3-049).