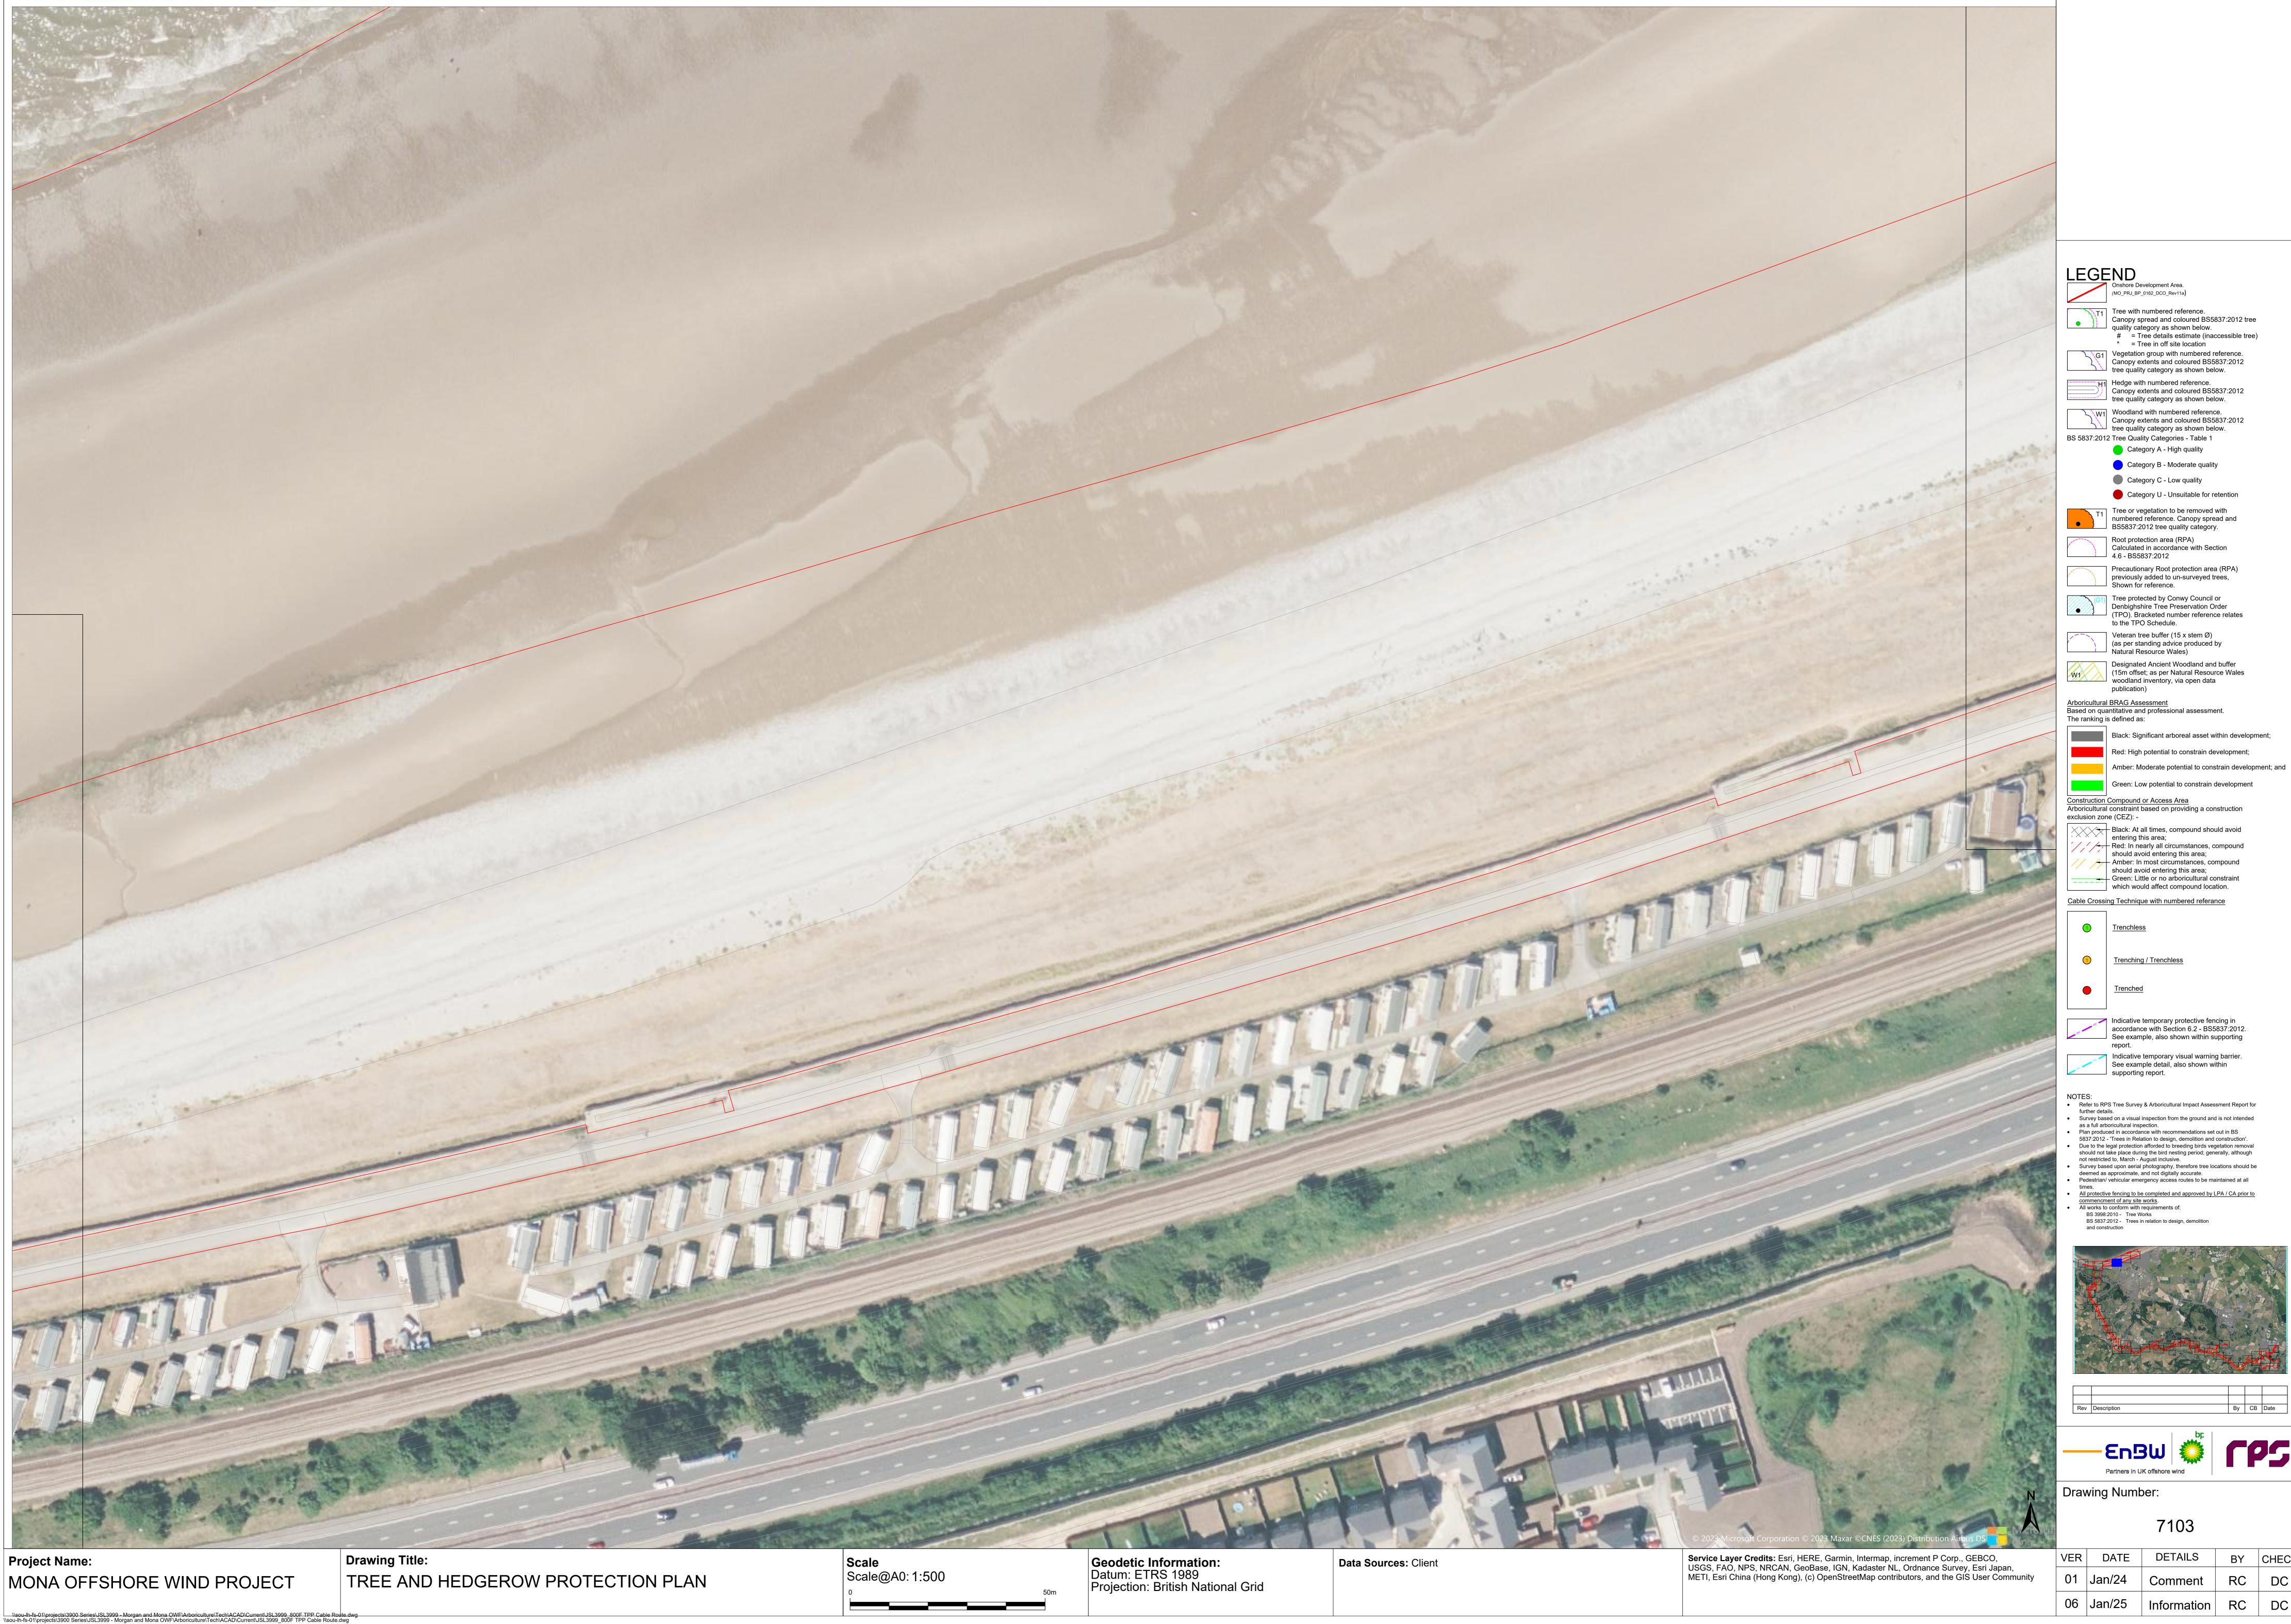

In addition, the updated survey information provided within the Tree Survey Clarification Note (REP3-049 to REP3-057) has been incorporated and minor cartographic errors which had resulted in some information not displaying properly have been corrected (these changes have not impacted the assessment presented in APP-160 and REP3-049).

\\sou-lh-fs-01\projects\3900 Series\JSL3999 - Morgan and Mona OWF\Arboriculture\Tech\ACAD\Current\JSL3999\_800F TPP Cable Route.dwg

06 Jan/25 RC DC

7103

01 Jan/24 Comment

01 Jan/24 Comment

By CB Date

BY CHECK