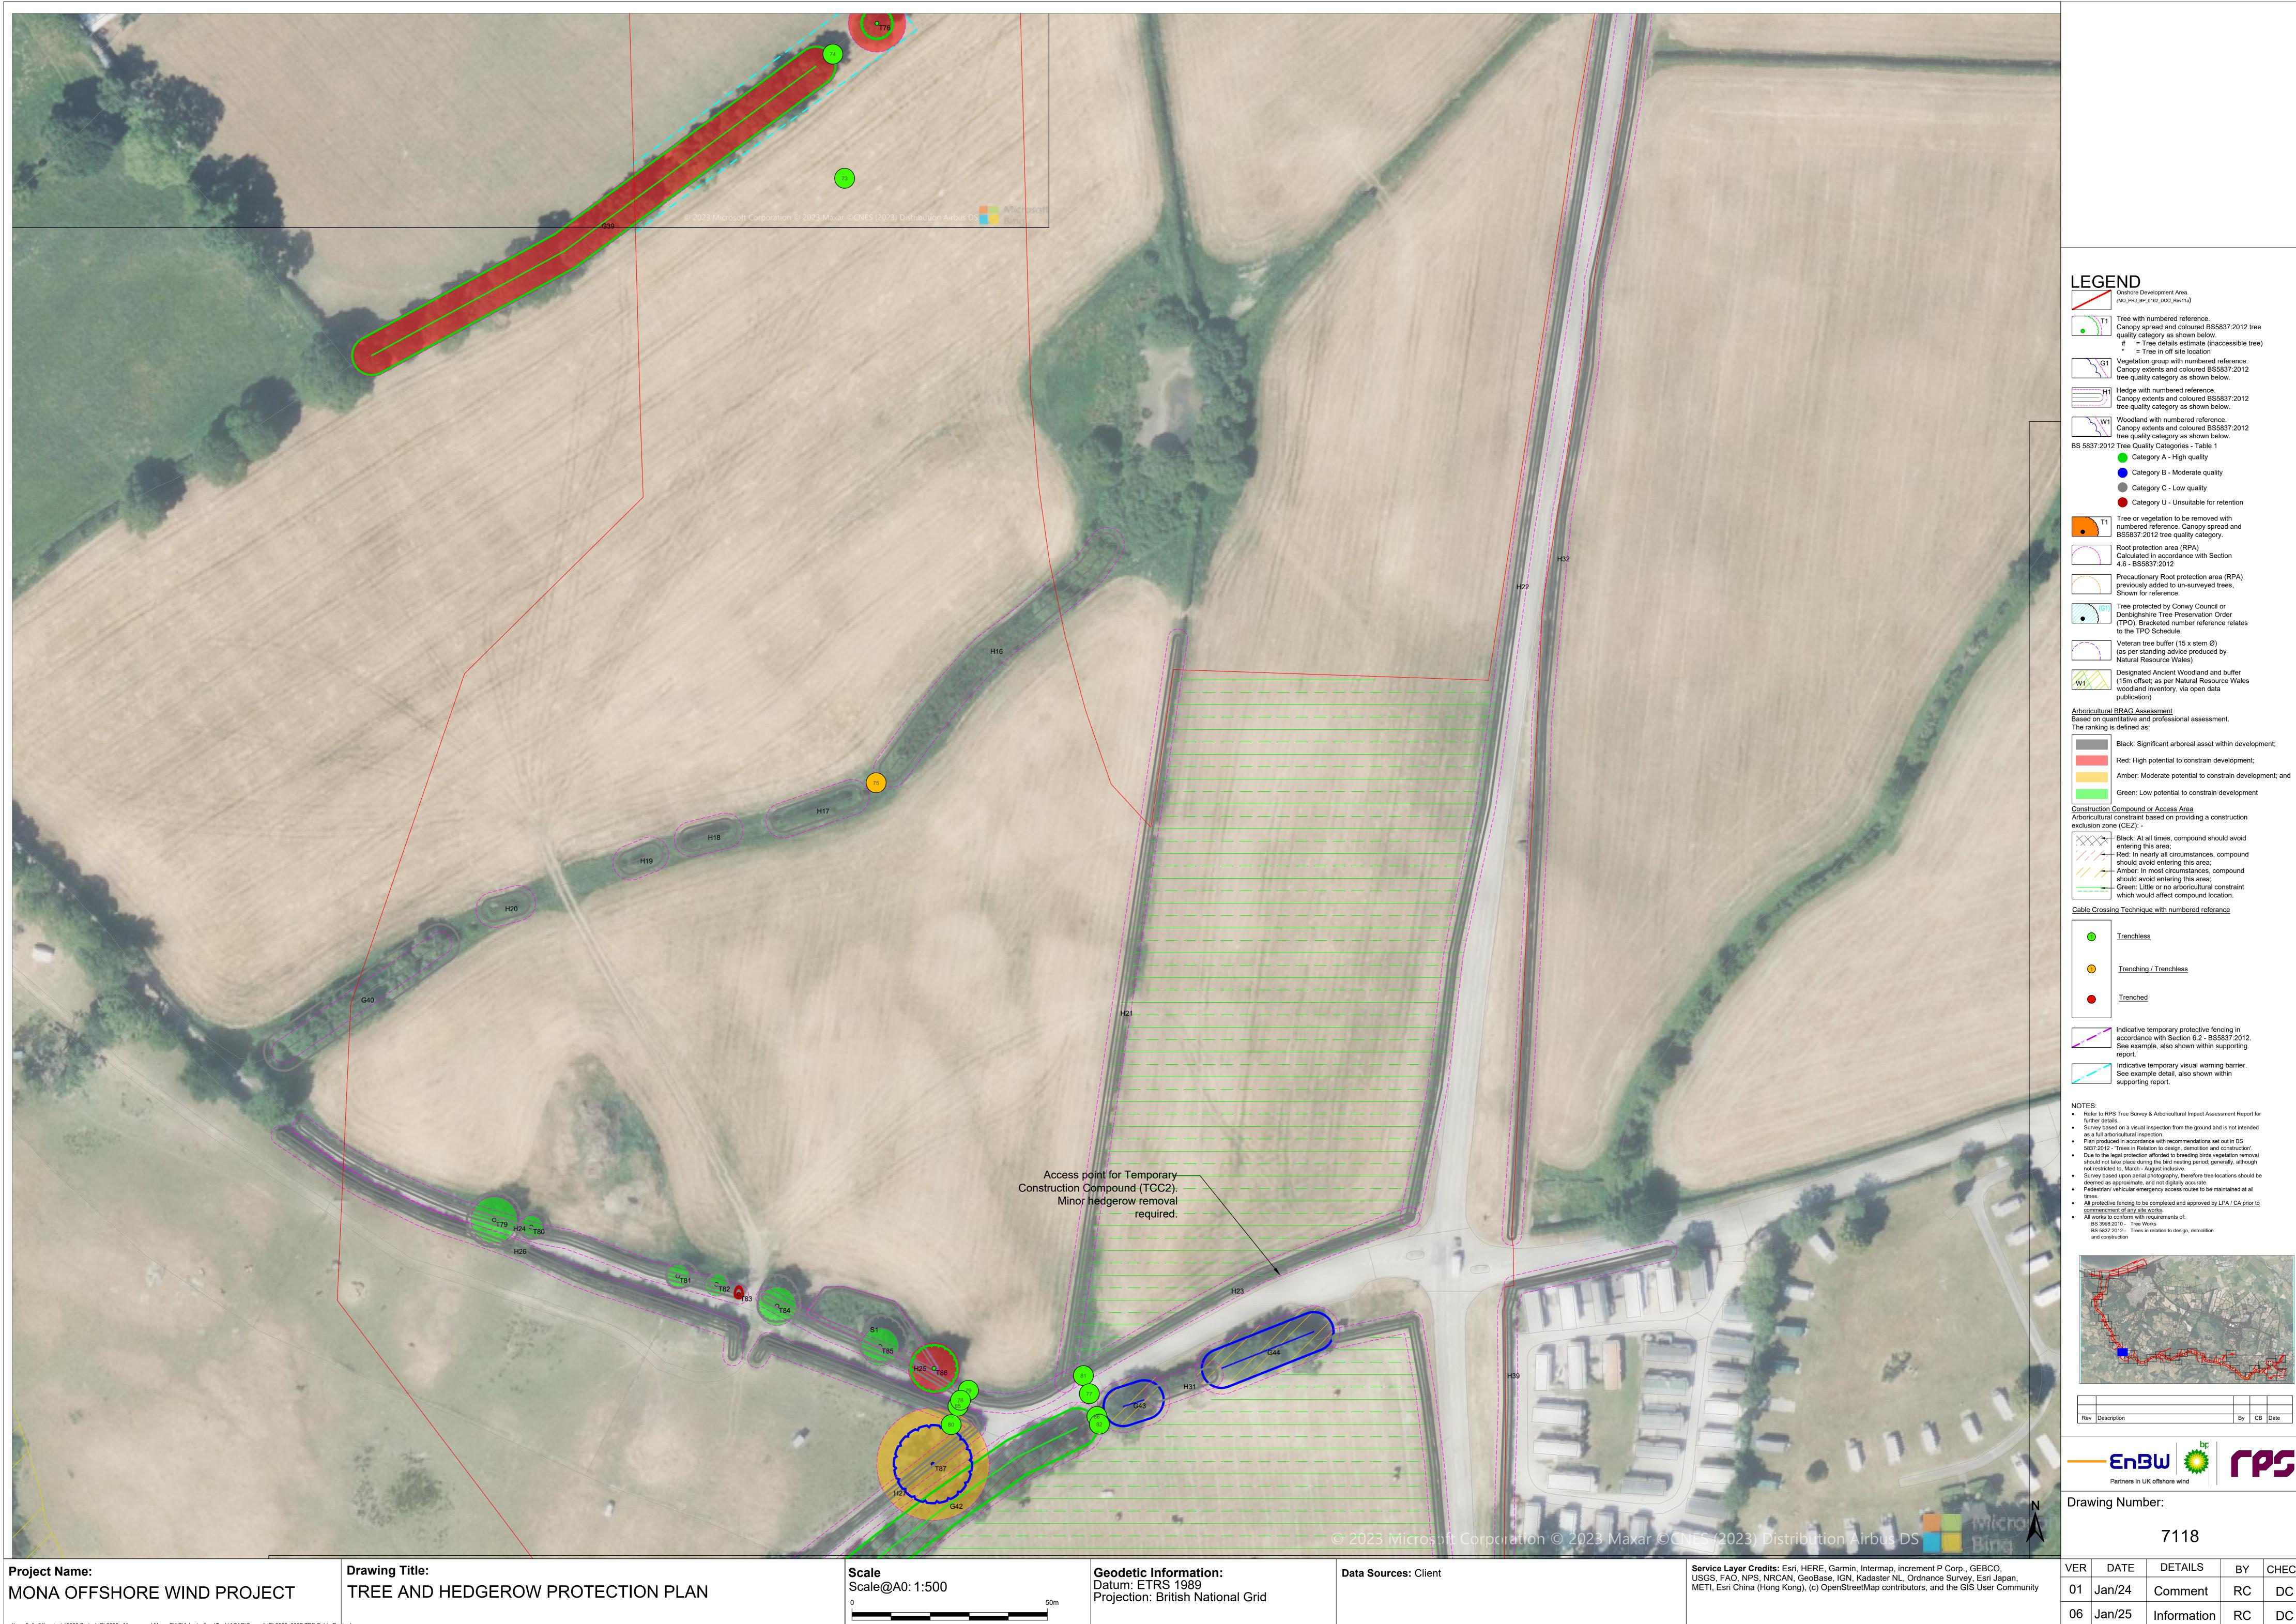

In addition, the updated survey information provided within the Tree Survey Clarification Note (REP3-049 to REP3-057) has been incorporated and minor cartographic errors which had resulted in some information not displaying properly have been corrected (these changes have not impacted the assessment presented in APP-160 and REP3-049).