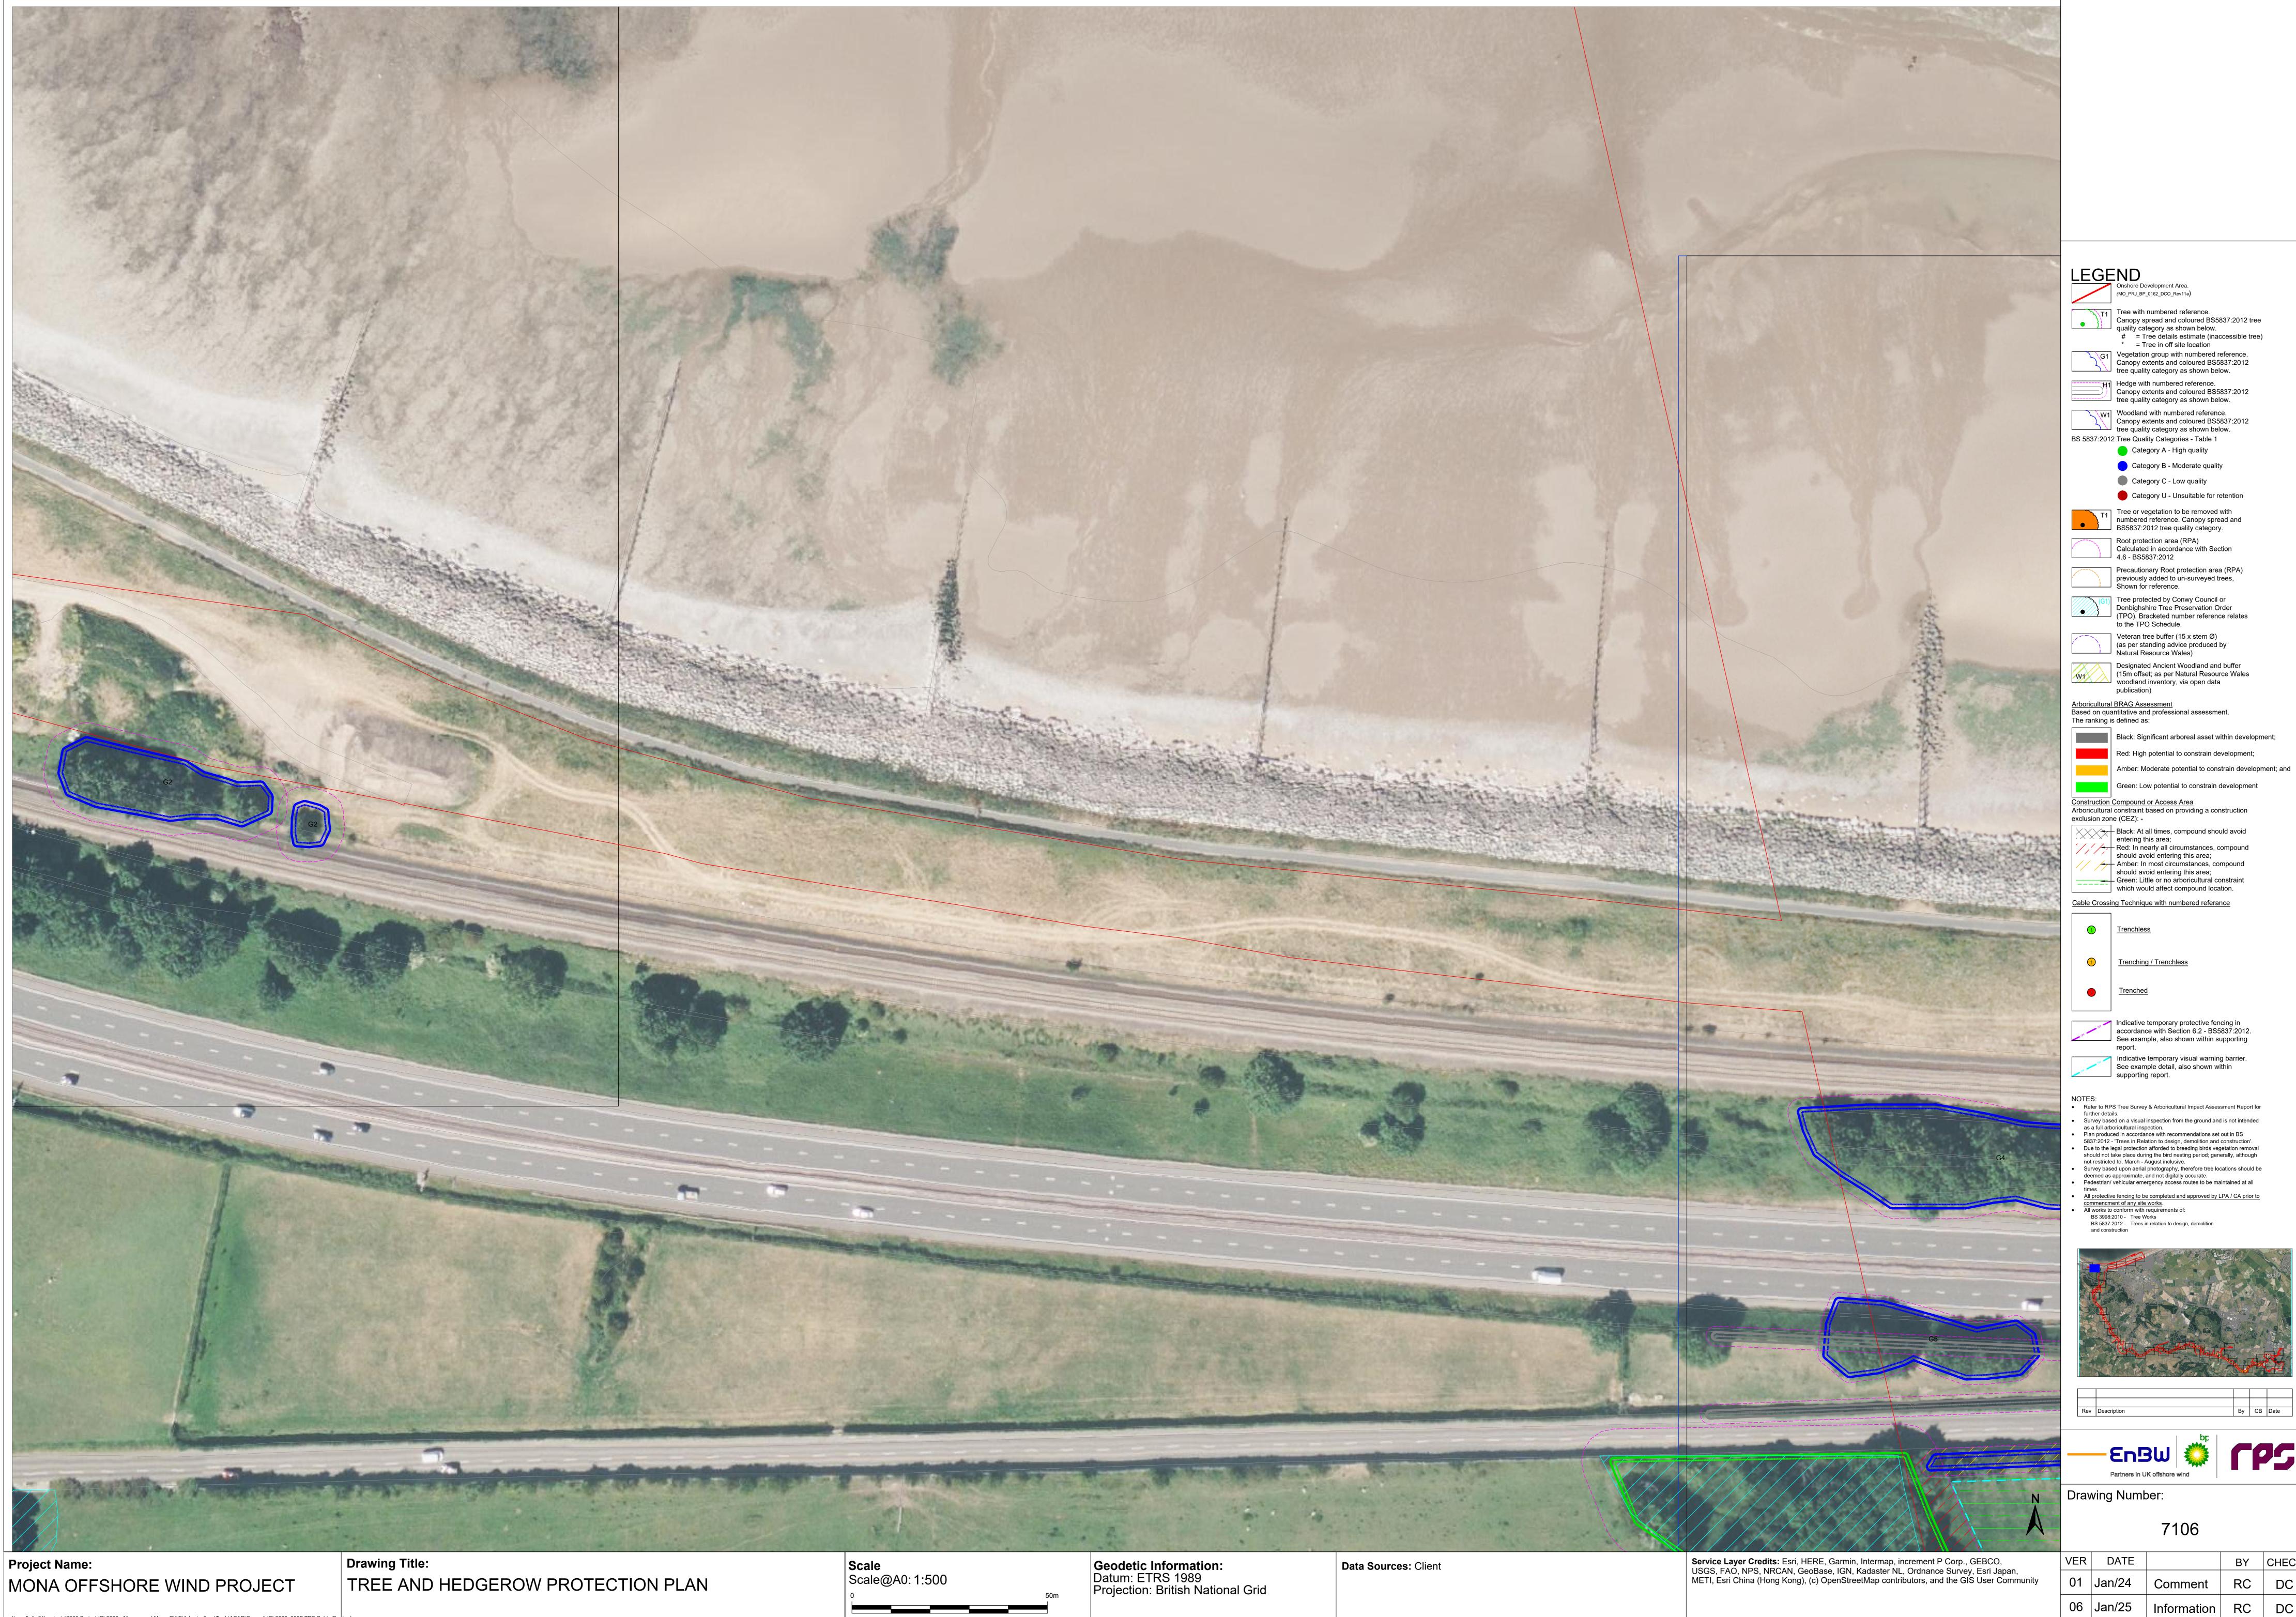

## **Deadline 7 Changes**

This document has been updated at Deadline 7 of the Mona Offshore Wind Project examination in order to reflect the change to the Order Limits, forming the Change Request, which was excepted by the Examining Authority on 19 December.

In addition, the updated survey information provided within the Tree Survey Clarification Note (REP3-049 to REP3-057) has been incorporated and minor cartographic errors which had resulted in some information not displaying properly have been corrected (these changes have not impacted the assessment presented in APP-160 and REP3-049).