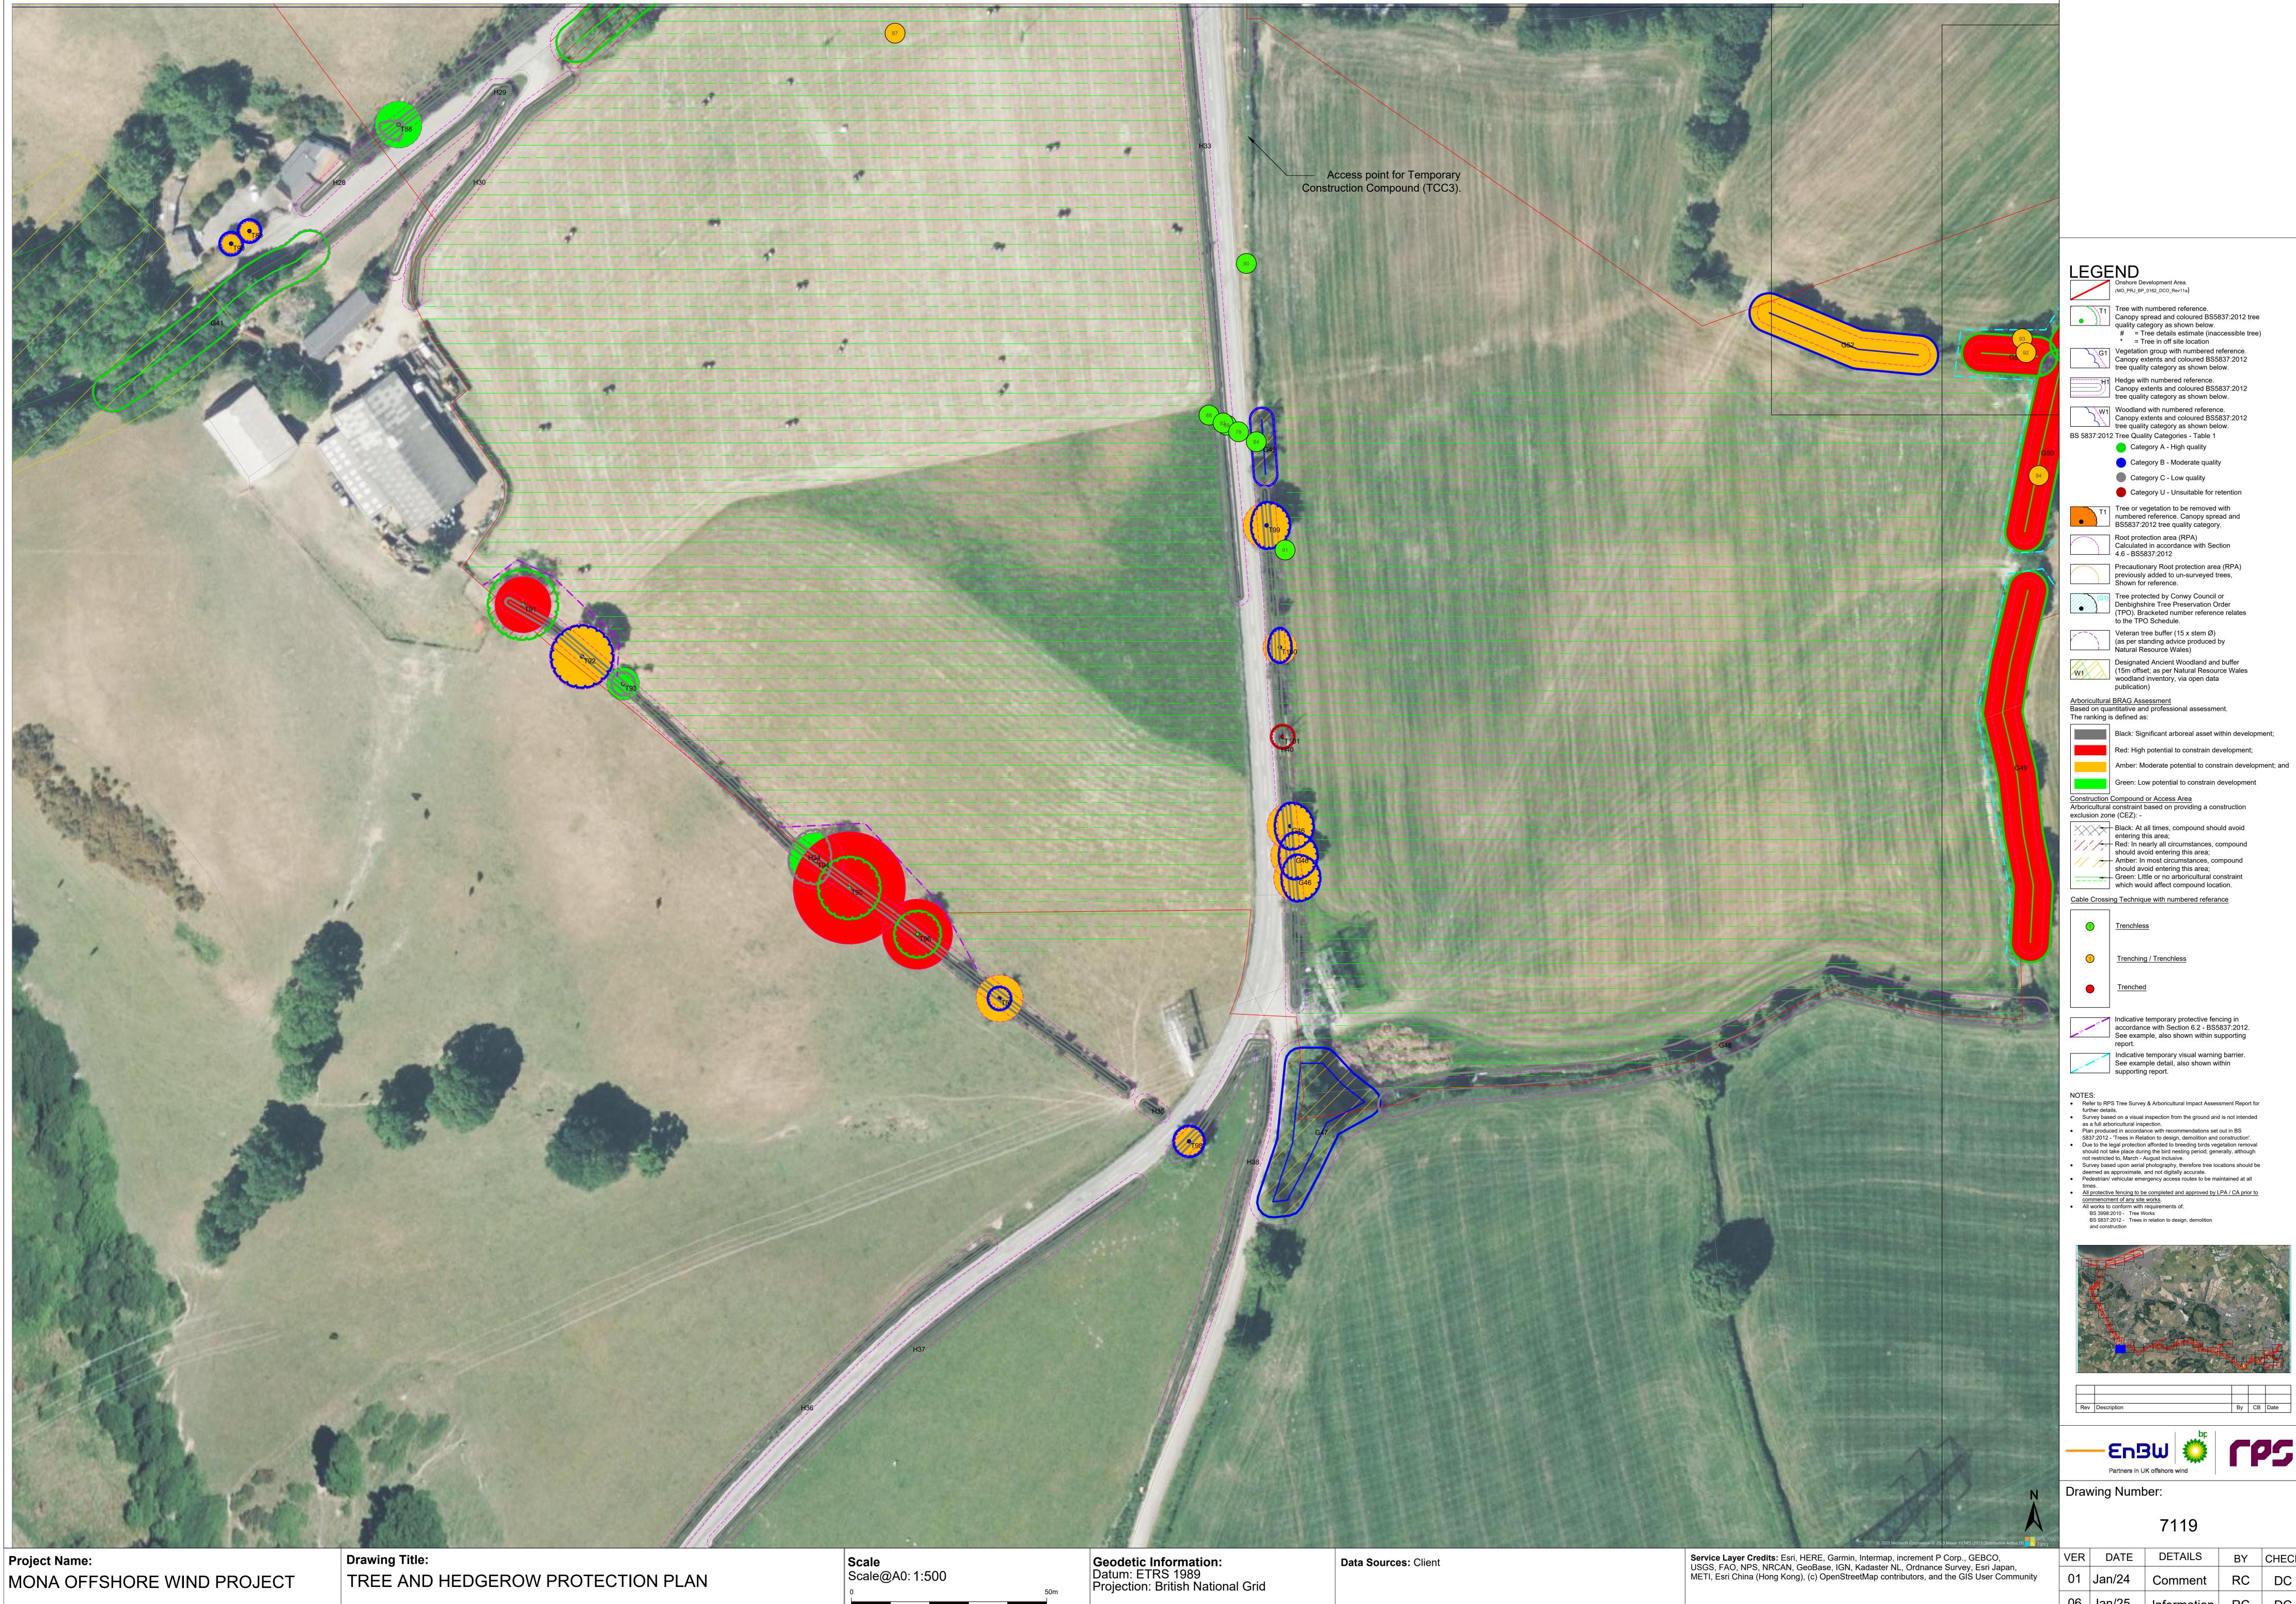

In addition, the updated survey information provided within the Tree Survey Clarification Note (REP3-049 to REP3-057) has been incorporated and minor cartographic errors which had resulted in some information not displaying properly have been corrected (these changes have not impacted the assessment presented in APP-160 and REP3-049).