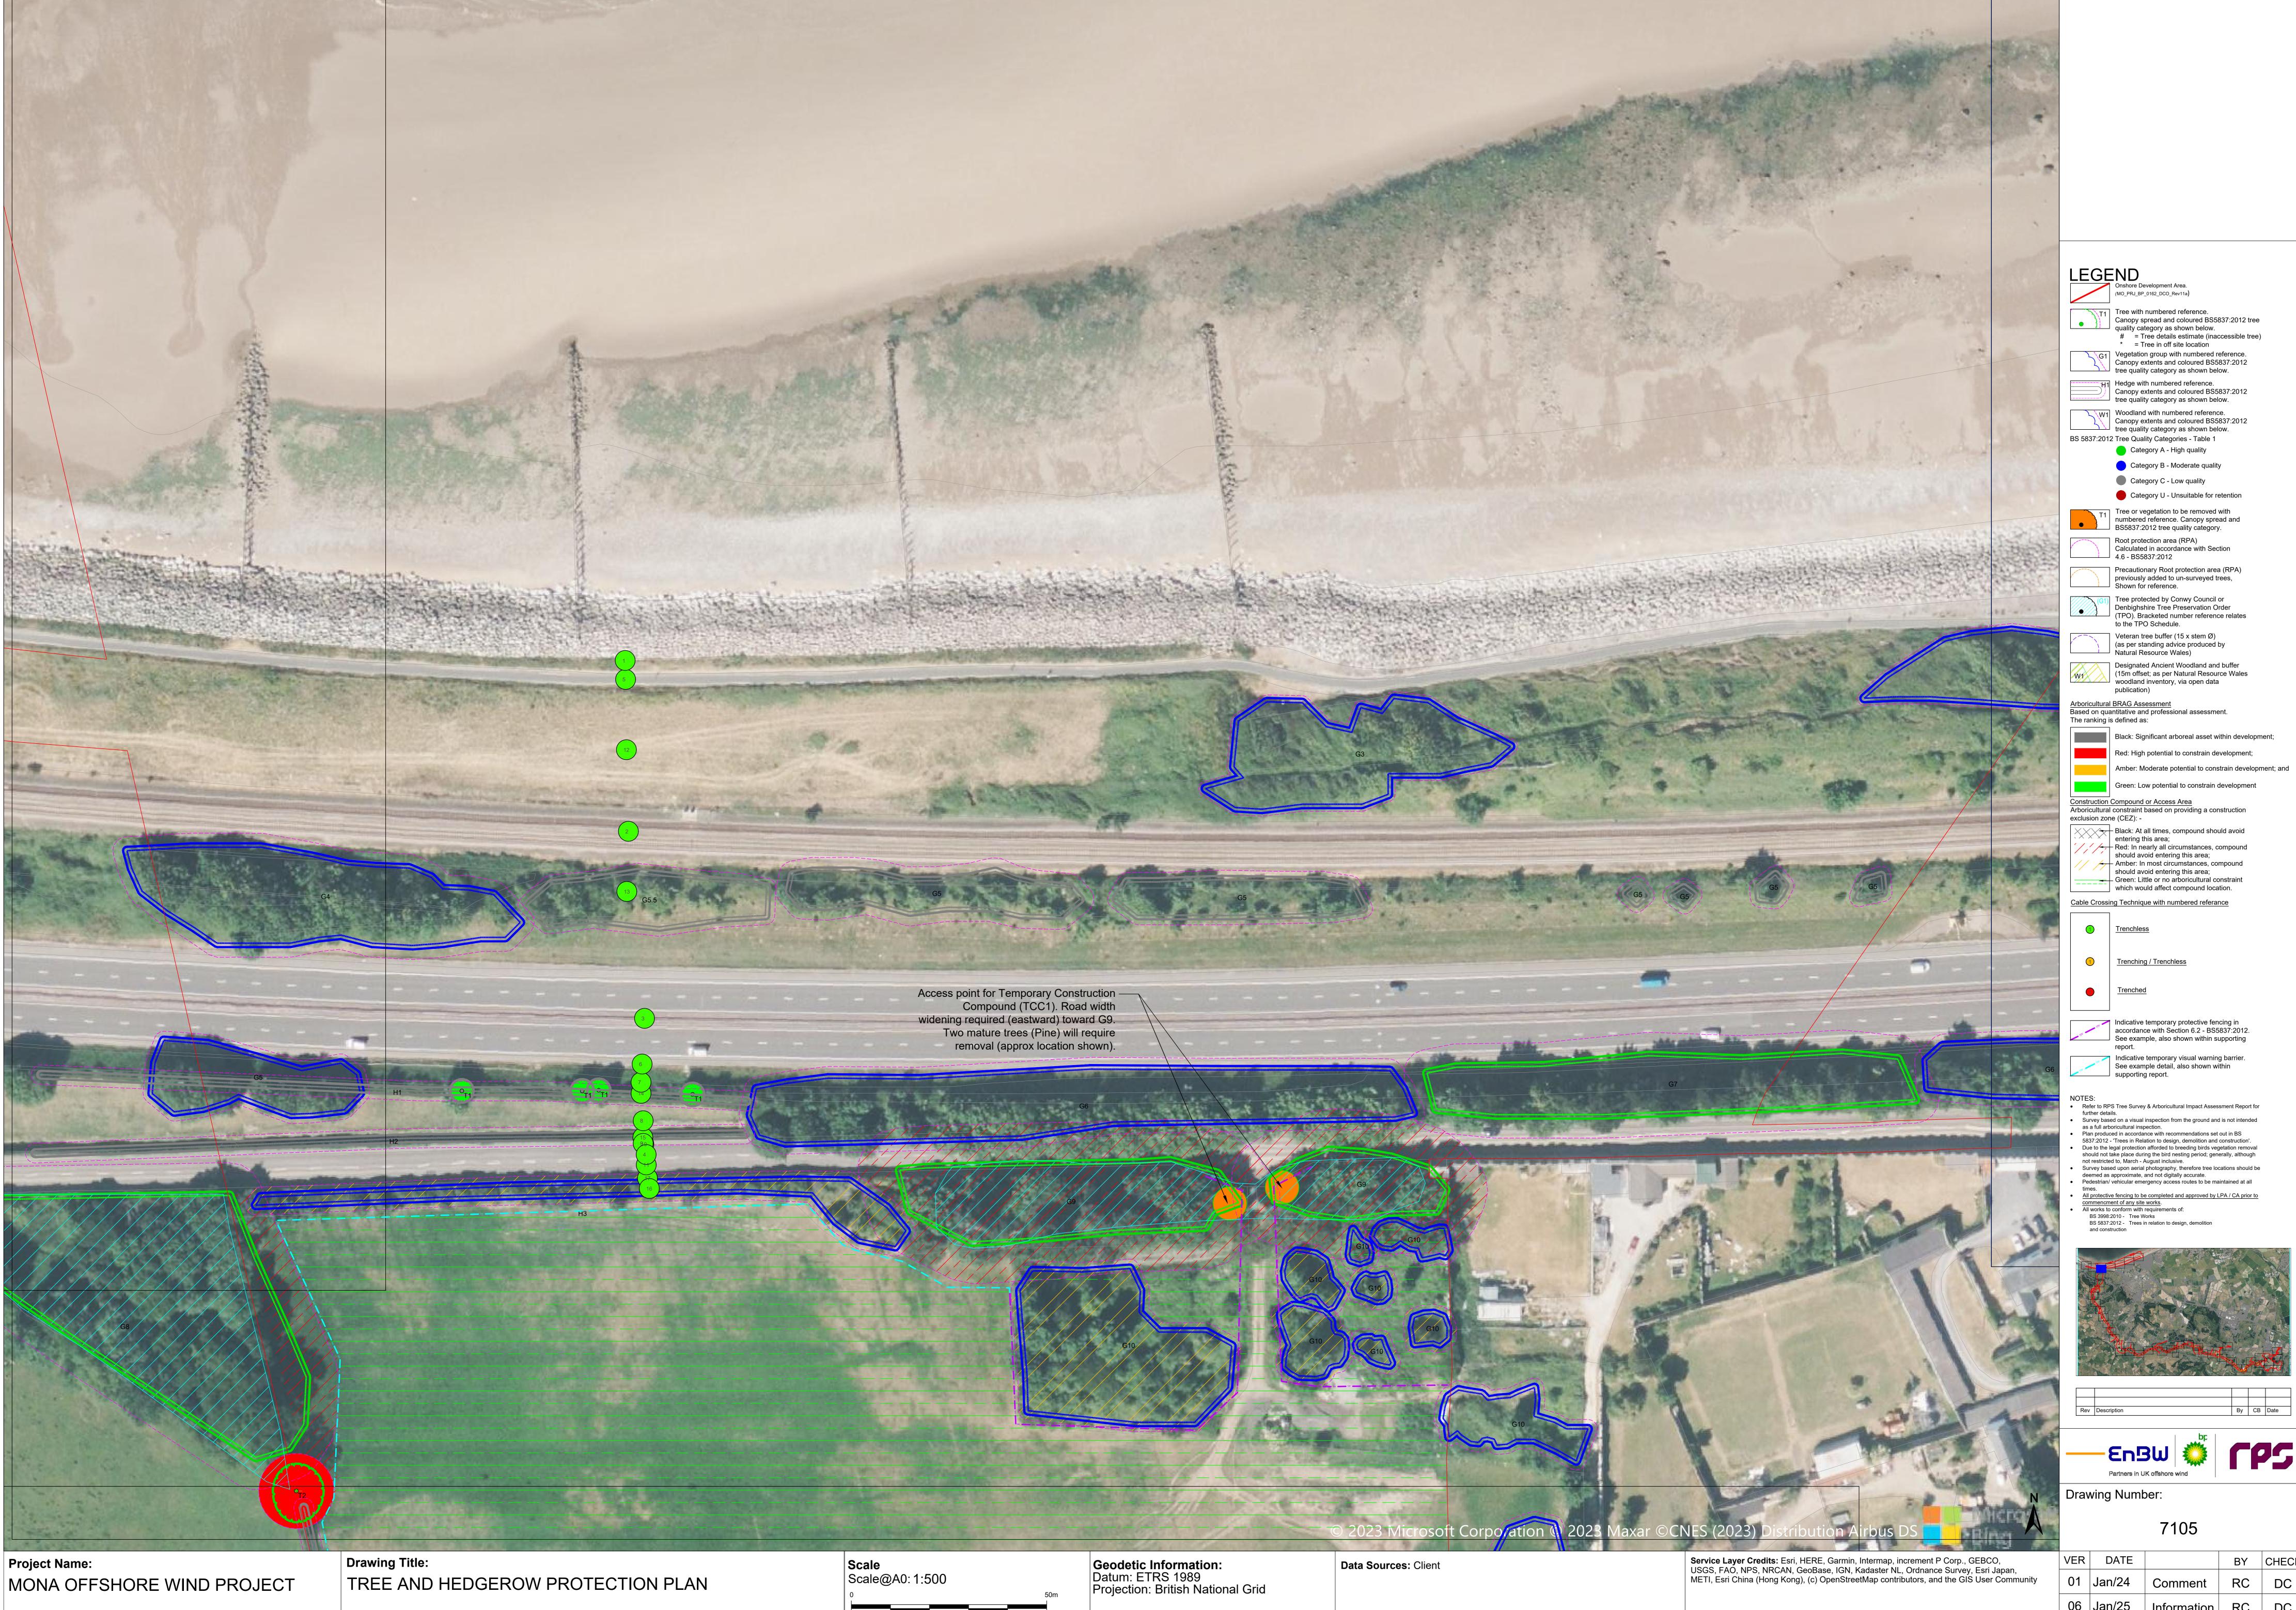

## **Deadline 7 Changes**

This document has been updated at Deadline 7 of the Mona Offshore Wind Project examination in order to reflect the change to the Order Limits, forming the Change Request, which was excepted by the Examining Authority on 19 December.

In addition, the updated survey information provided within the Tree Survey Clarification Note (REP3-049 to REP3-057) has been incorporated and minor cartographic errors which had resulted in some information not displaying properly have been corrected (these changes have not impacted the assessment presented in APP-160 and REP3-049).