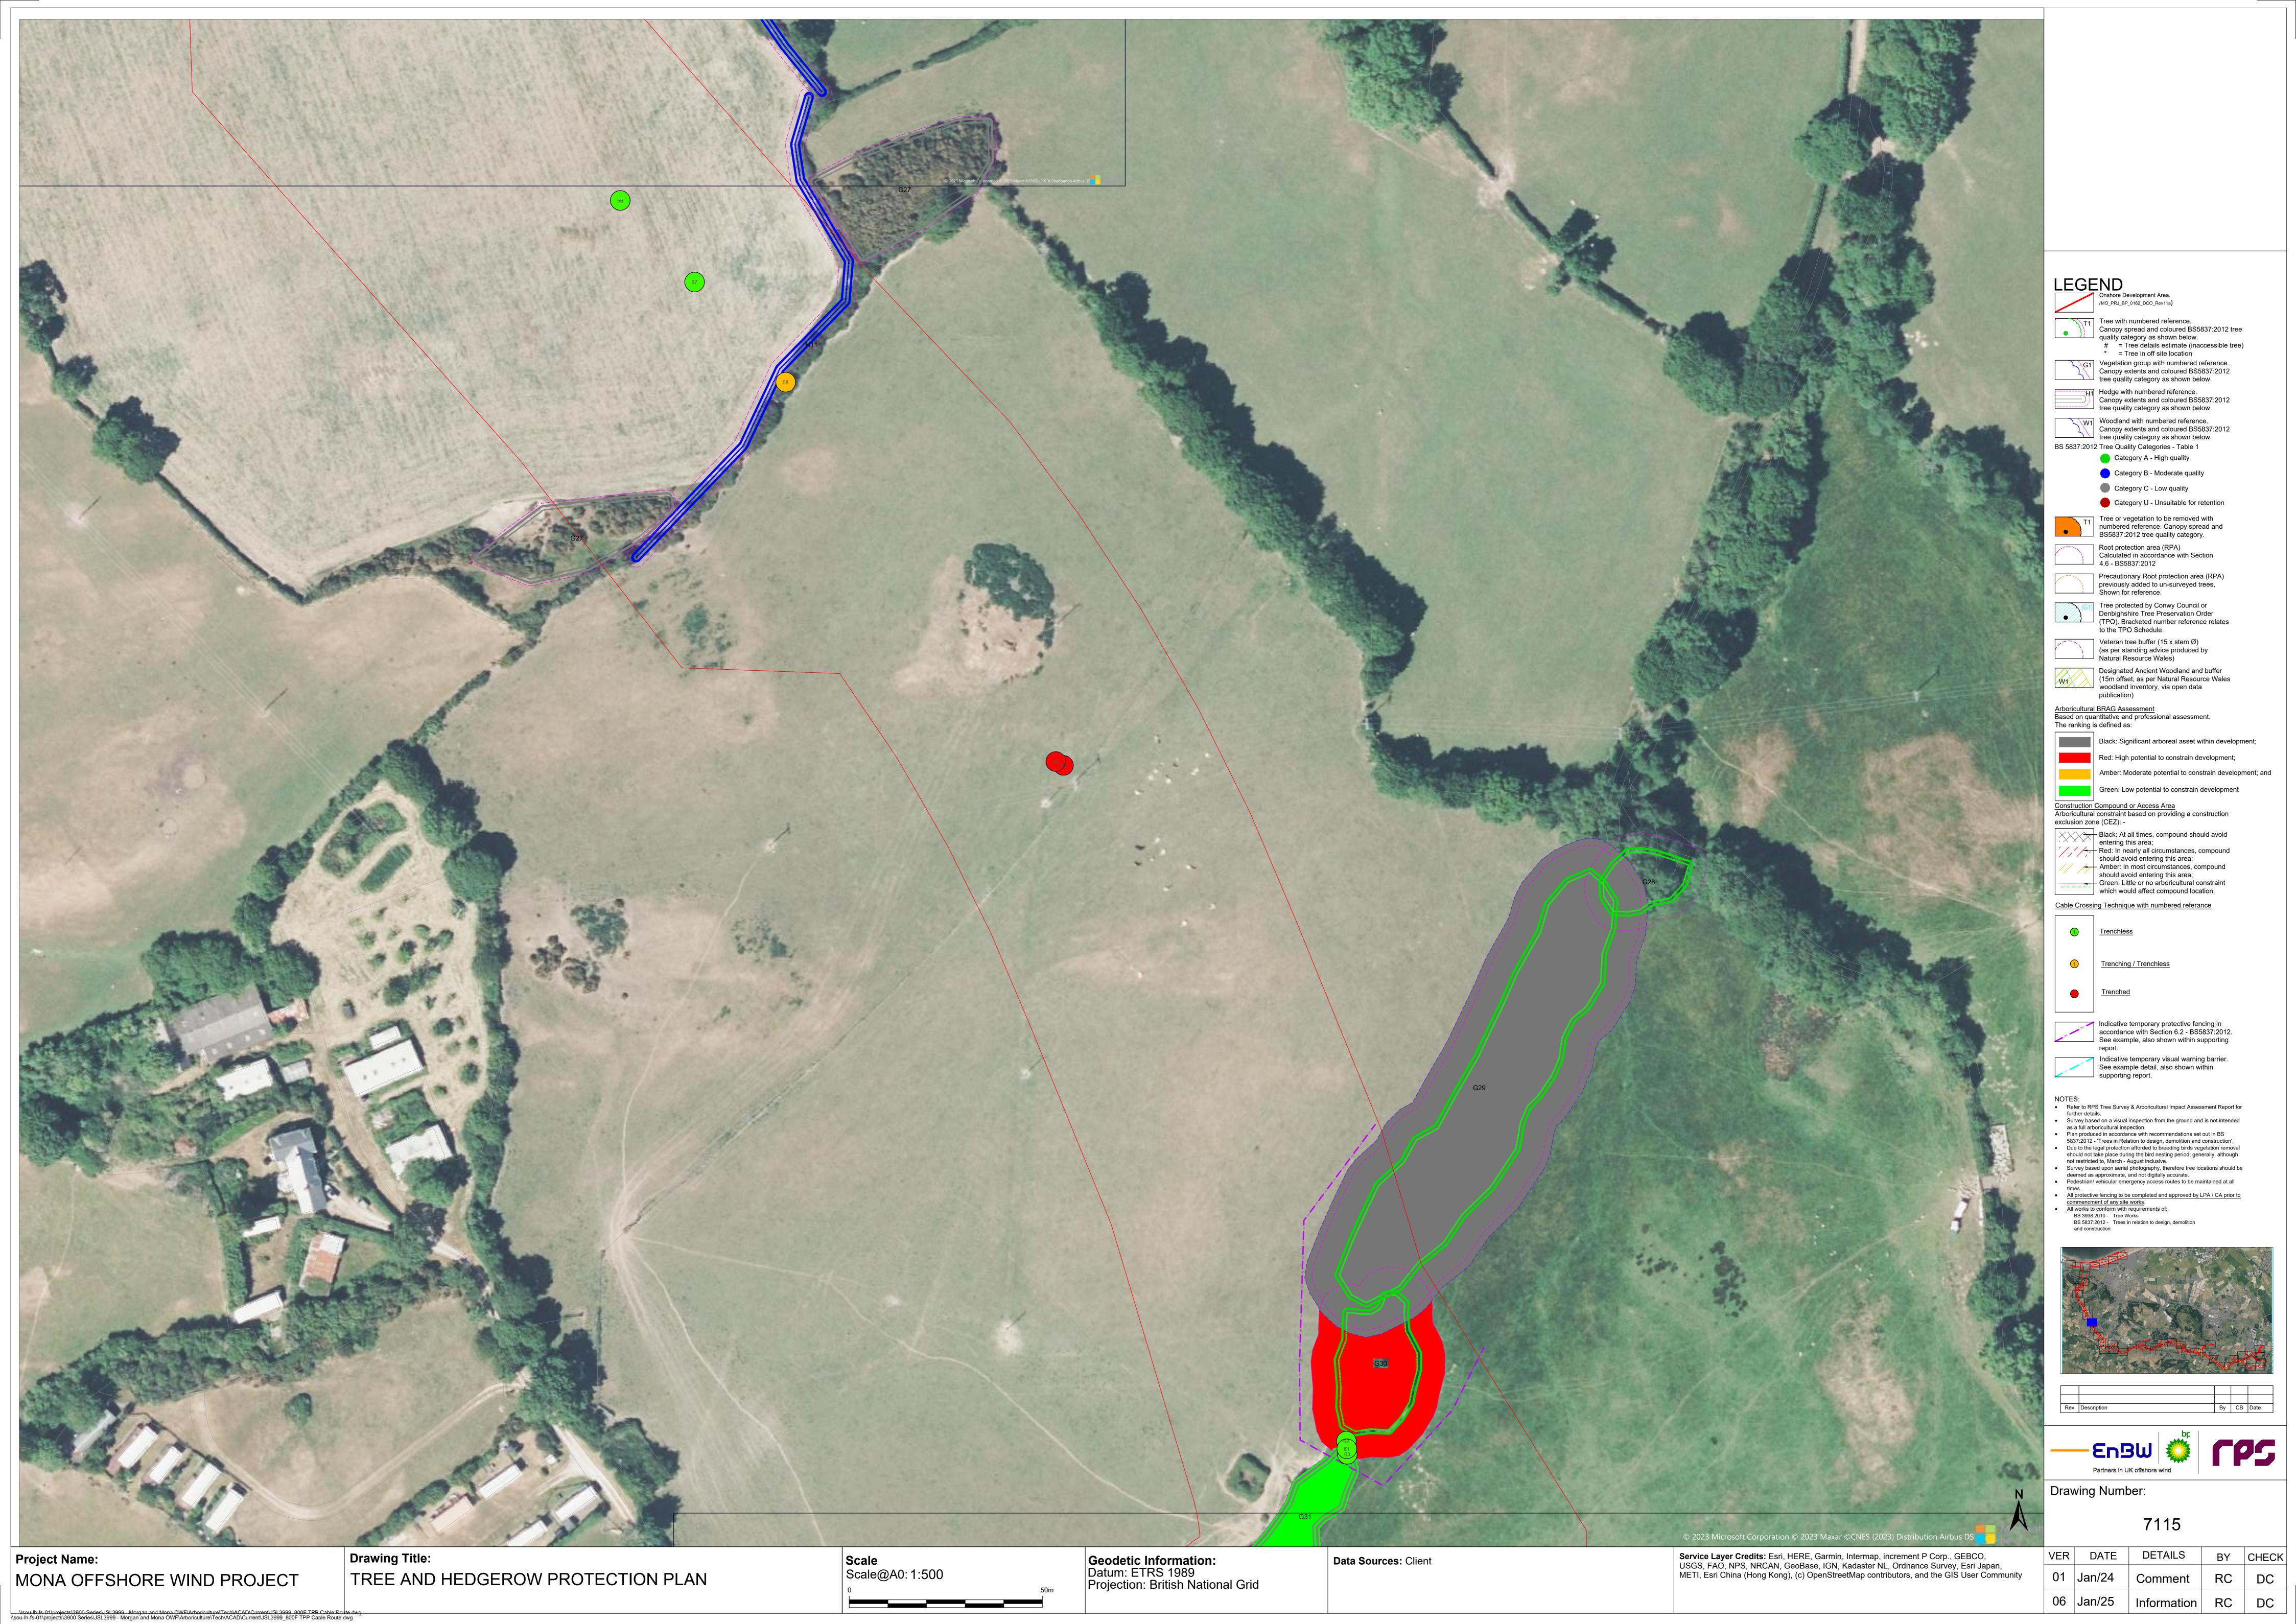

## **Deadline 7 Changes**

This document has been updated at Deadline 7 of the Mona Offshore Wind Project examination in order to reflect the change to the Order Limits, forming the Change Request, which was excepted by the Examining Authority on 19 December.

In addition, the updated survey information provided within the Tree Survey Clarification Note (REP3-049 to REP3-057) has been incorporated and minor cartographic errors which had resulted in some information not displaying properly have been corrected (these changes have not impacted the assessment presented in APP-160 and REP3-049).