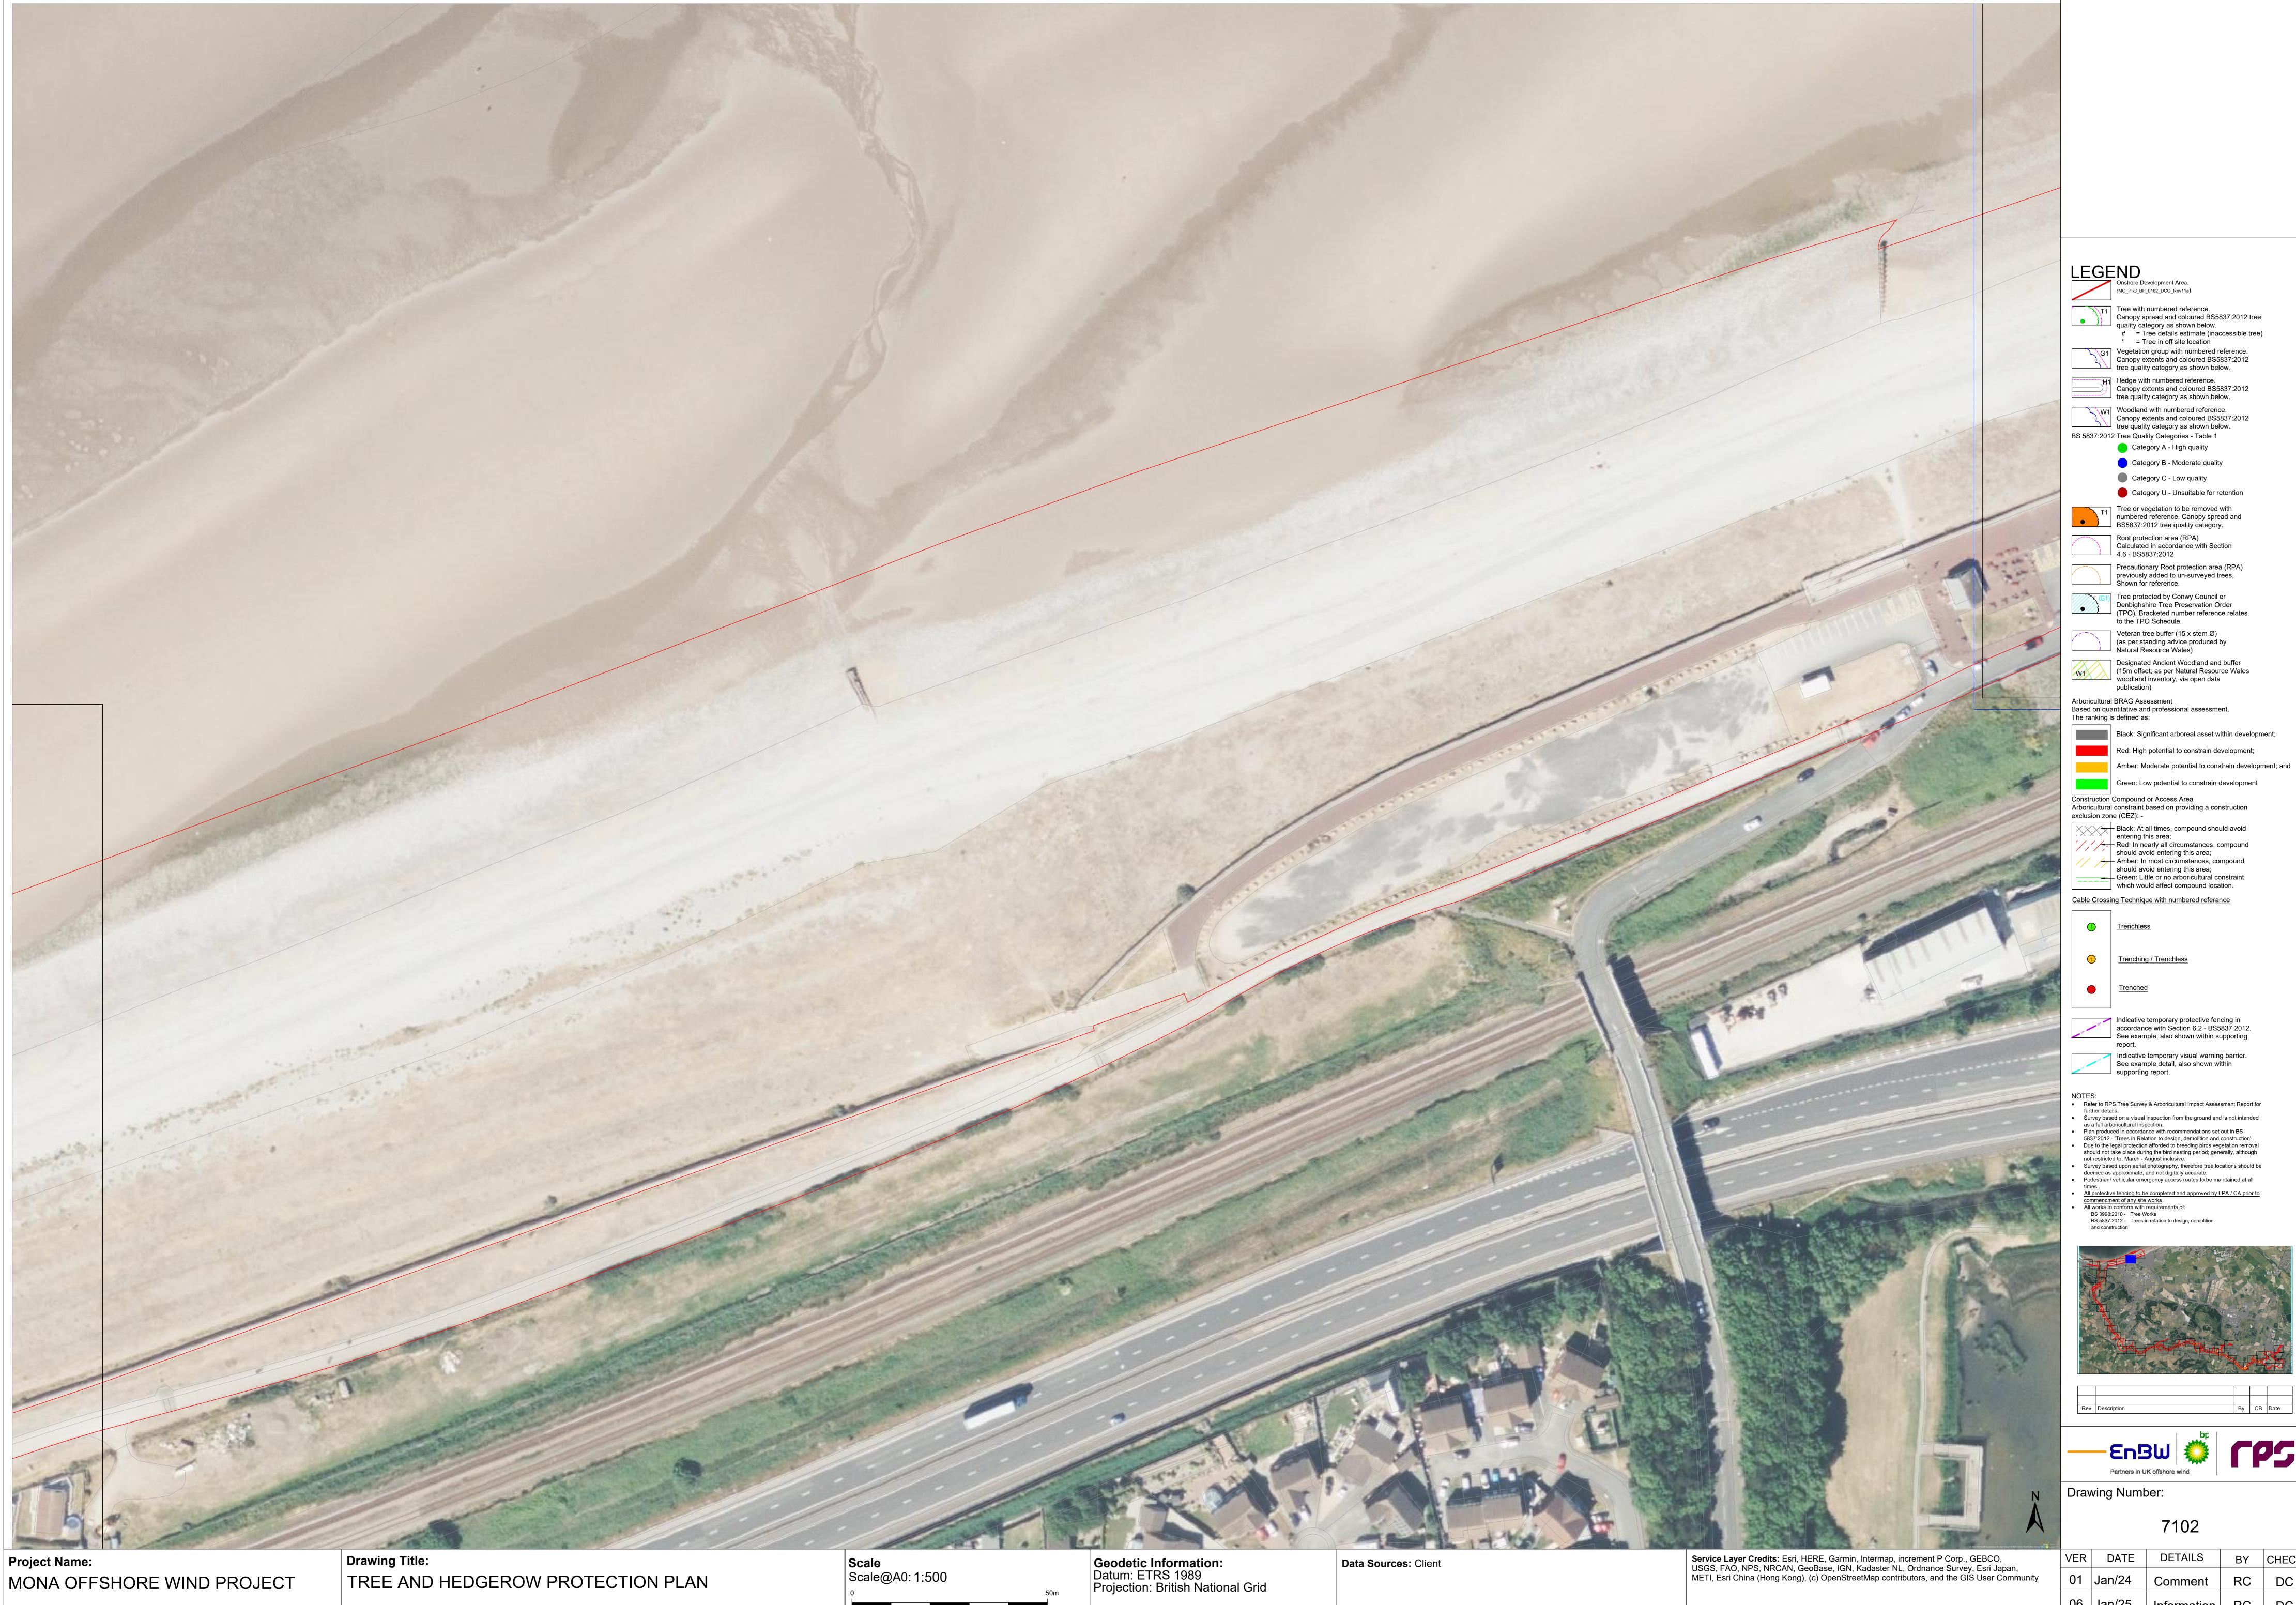

In addition, the updated survey information provided within the Tree Survey Clarification Note (REP3-049 to REP3-057) has been incorporated and minor cartographic errors which had resulted in some information not displaying properly have been corrected (these changes have not impacted the assessment presented in APP-160 and REP3-049).