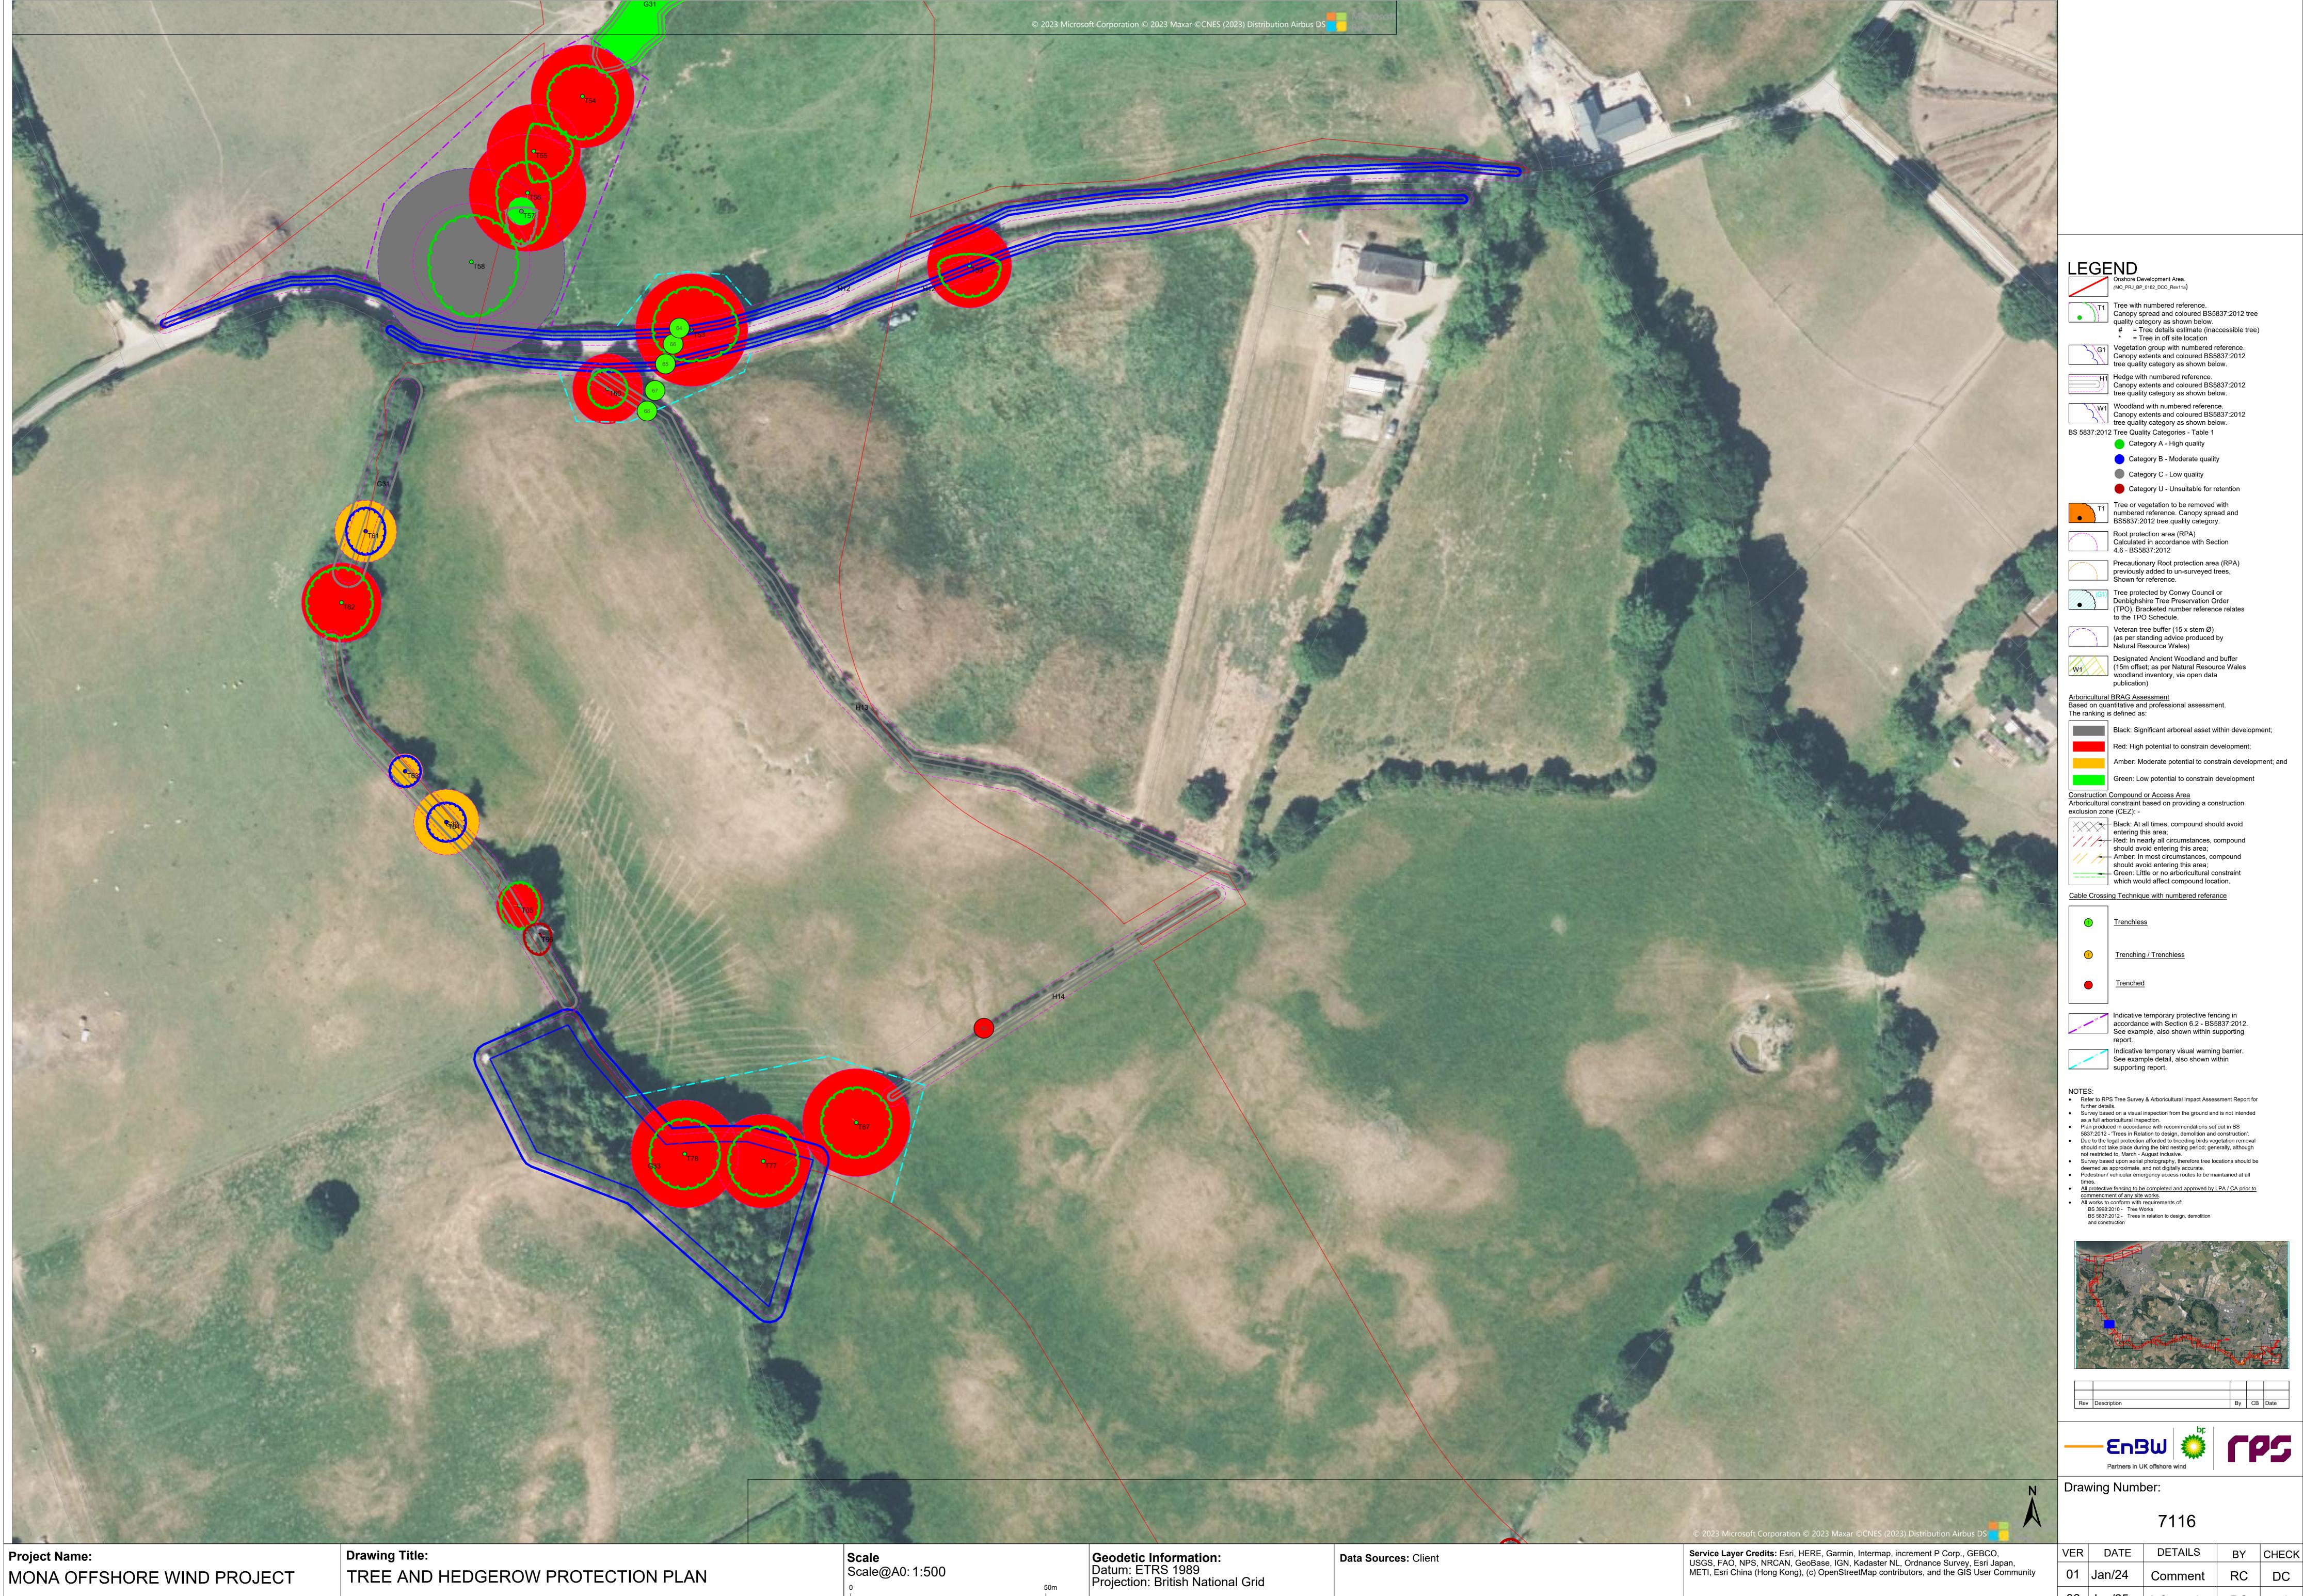

In addition, the updated survey information provided within the Tree Survey Clarification Note (REP3-049 to REP3-057) has been incorporated and minor cartographic errors which had resulted in some information not displaying properly have been corrected (these changes have not impacted the assessment presented in APP-160 and REP3-049).