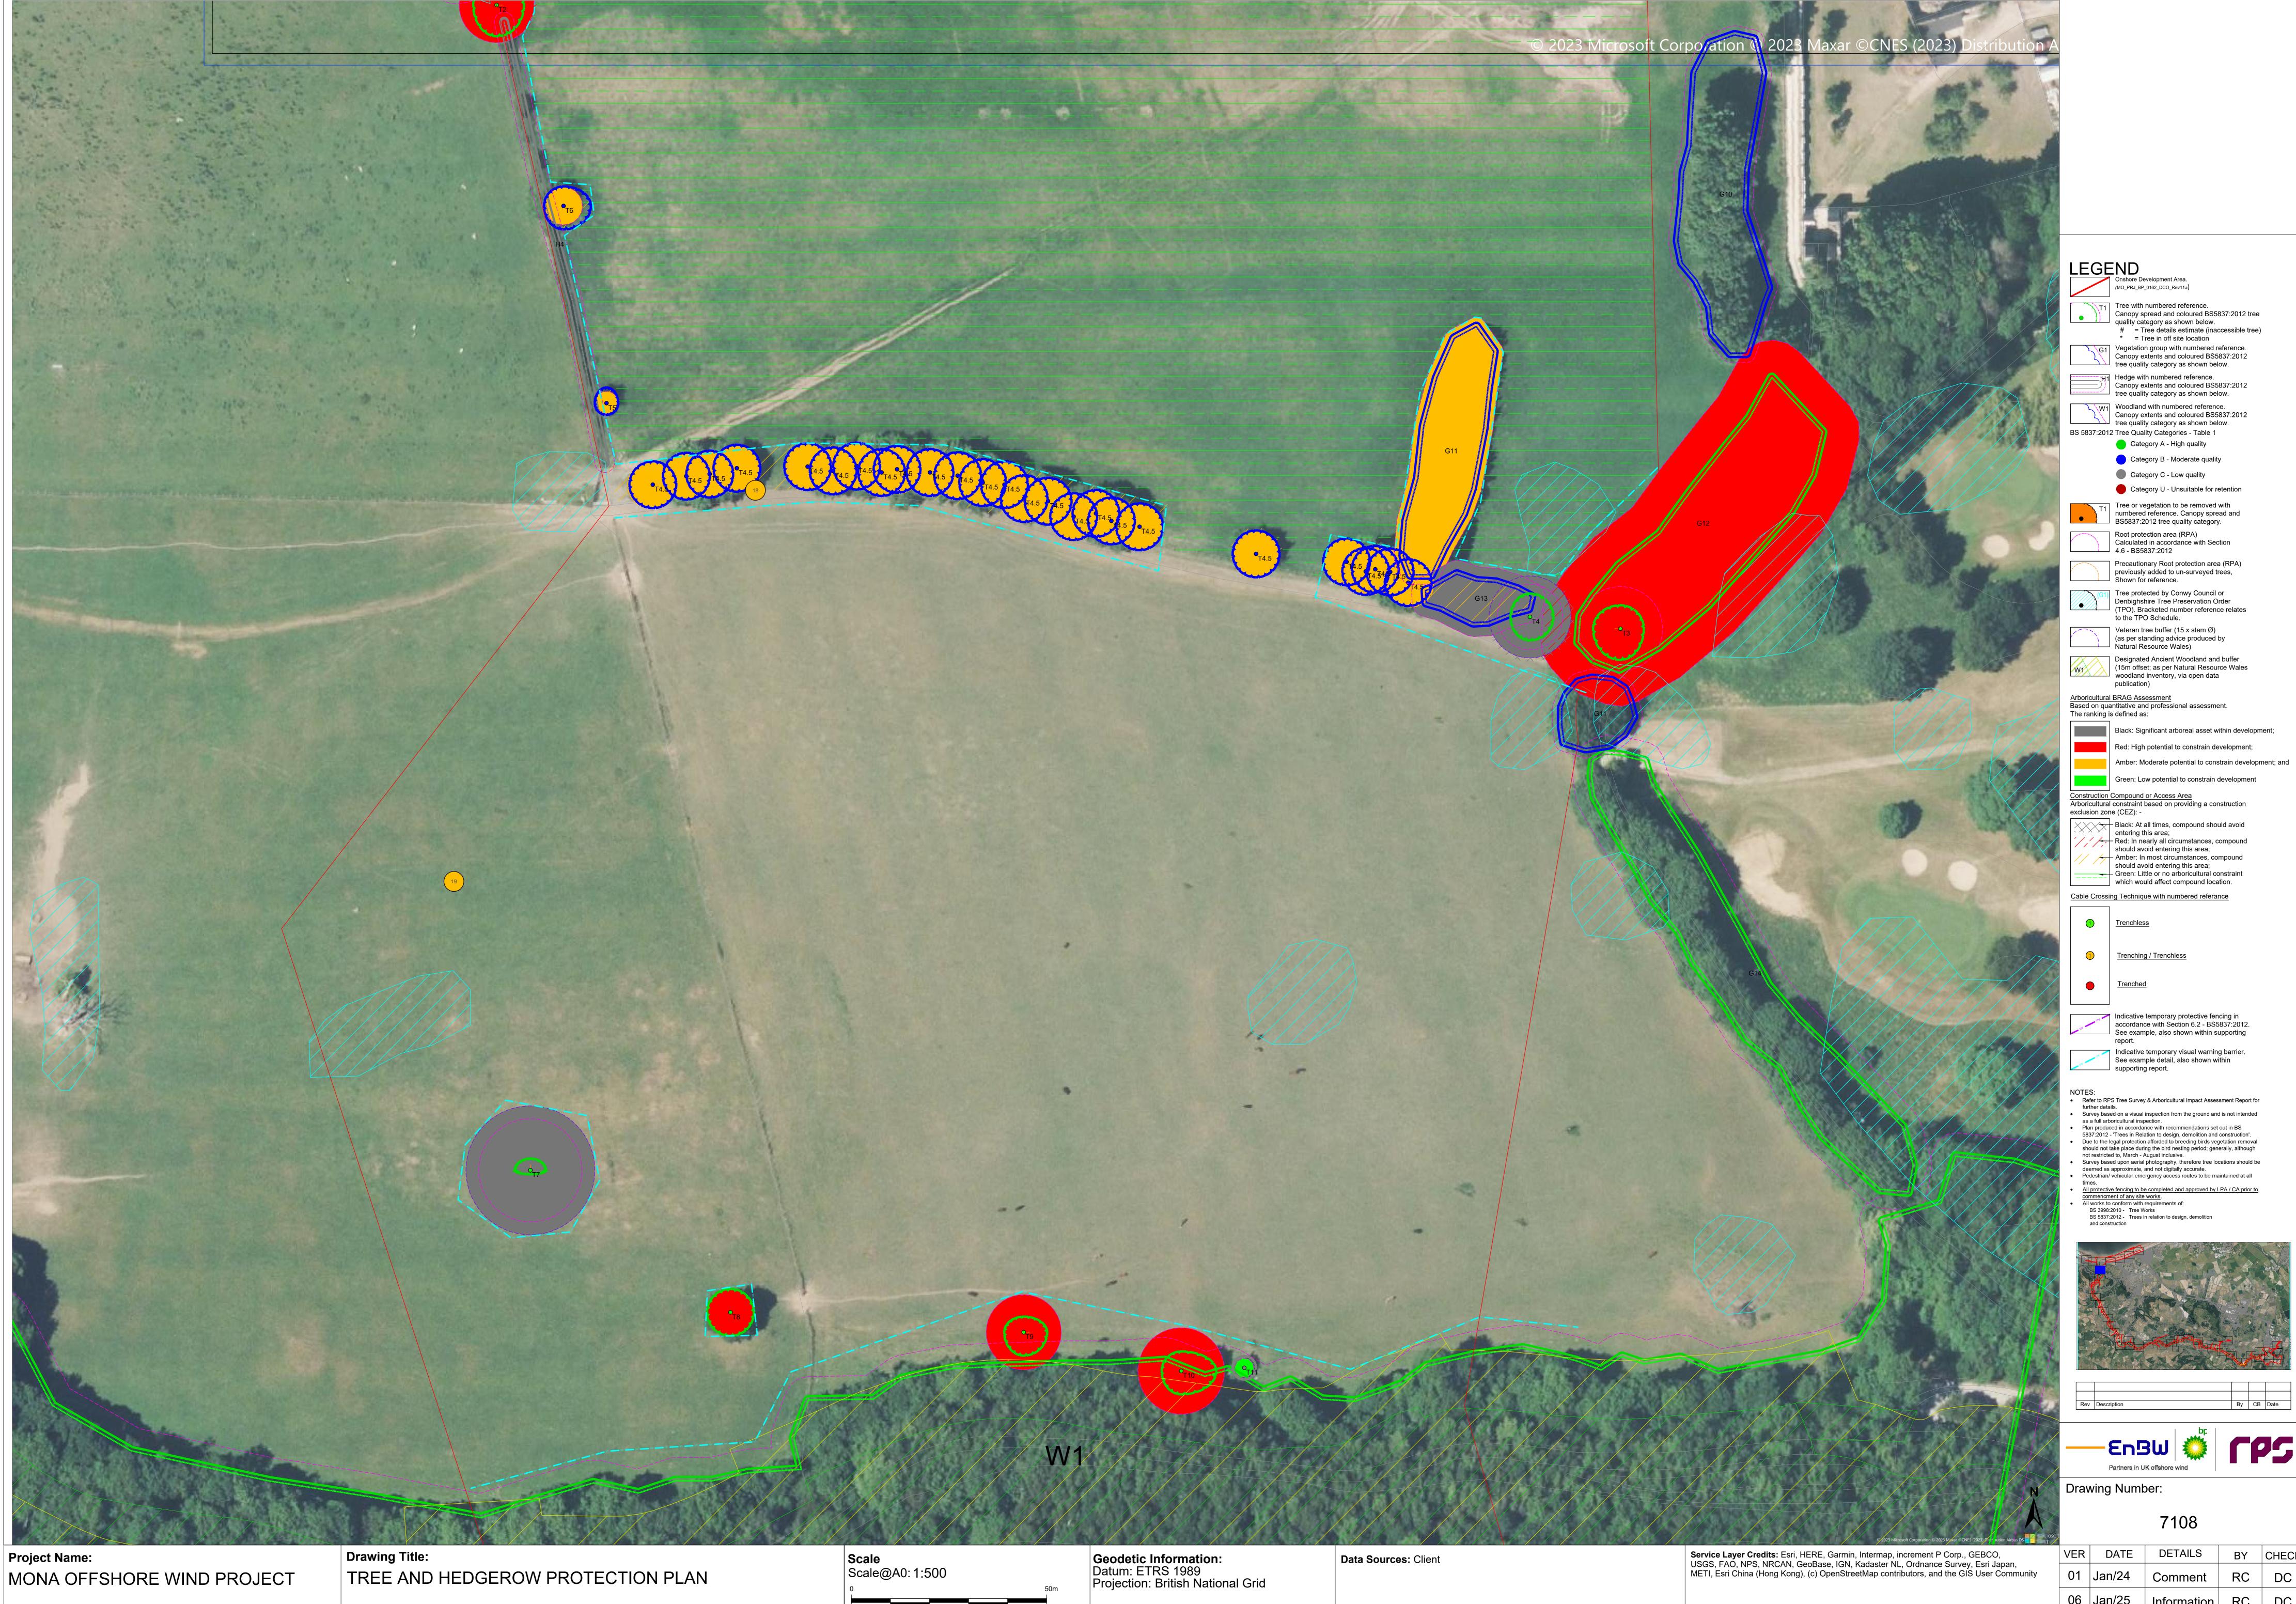

In addition, the updated survey information provided within the Tree Survey Clarification Note (REP3-049 to REP3-057) has been incorporated and minor cartographic errors which had resulted in some information not displaying properly have been corrected (these changes have not impacted the assessment presented in APP-160 and REP3-049).