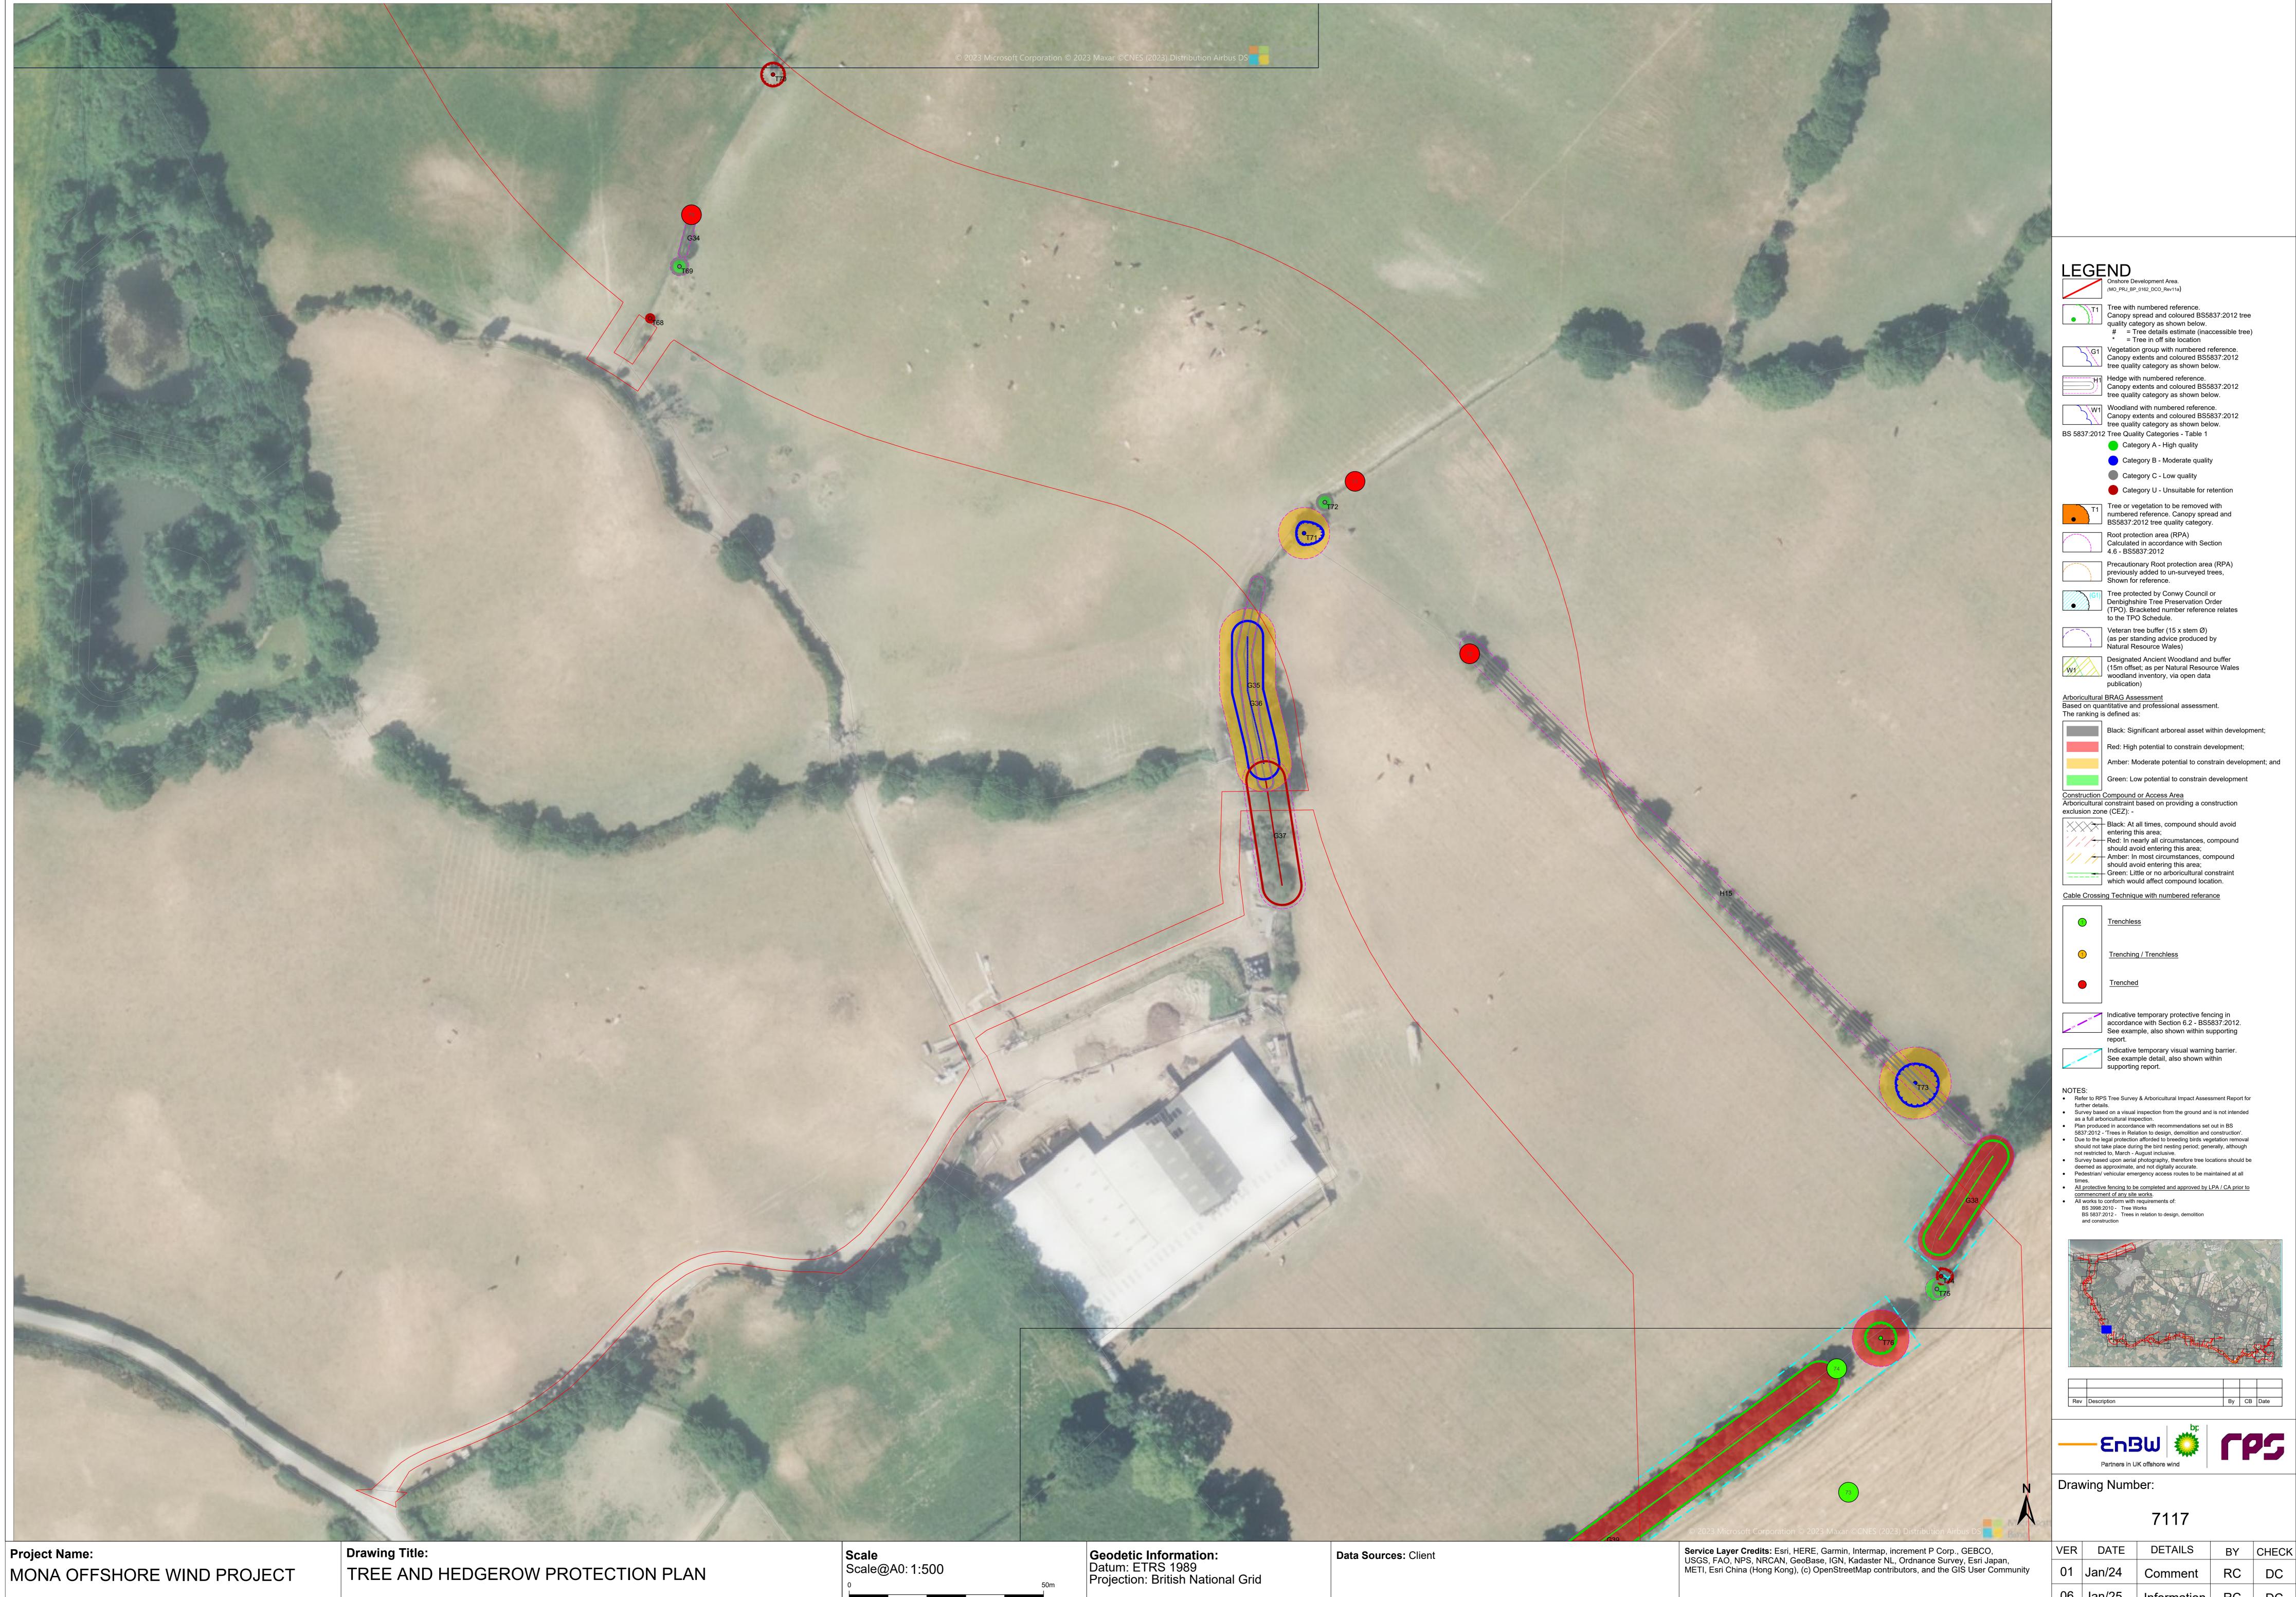

In addition, the updated survey information provided within the Tree Survey Clarification Note (REP3-049 to REP3-057) has been incorporated and minor cartographic errors which had resulted in some information not displaying properly have been corrected (these changes have not impacted the assessment presented in APP-160 and REP3-049).