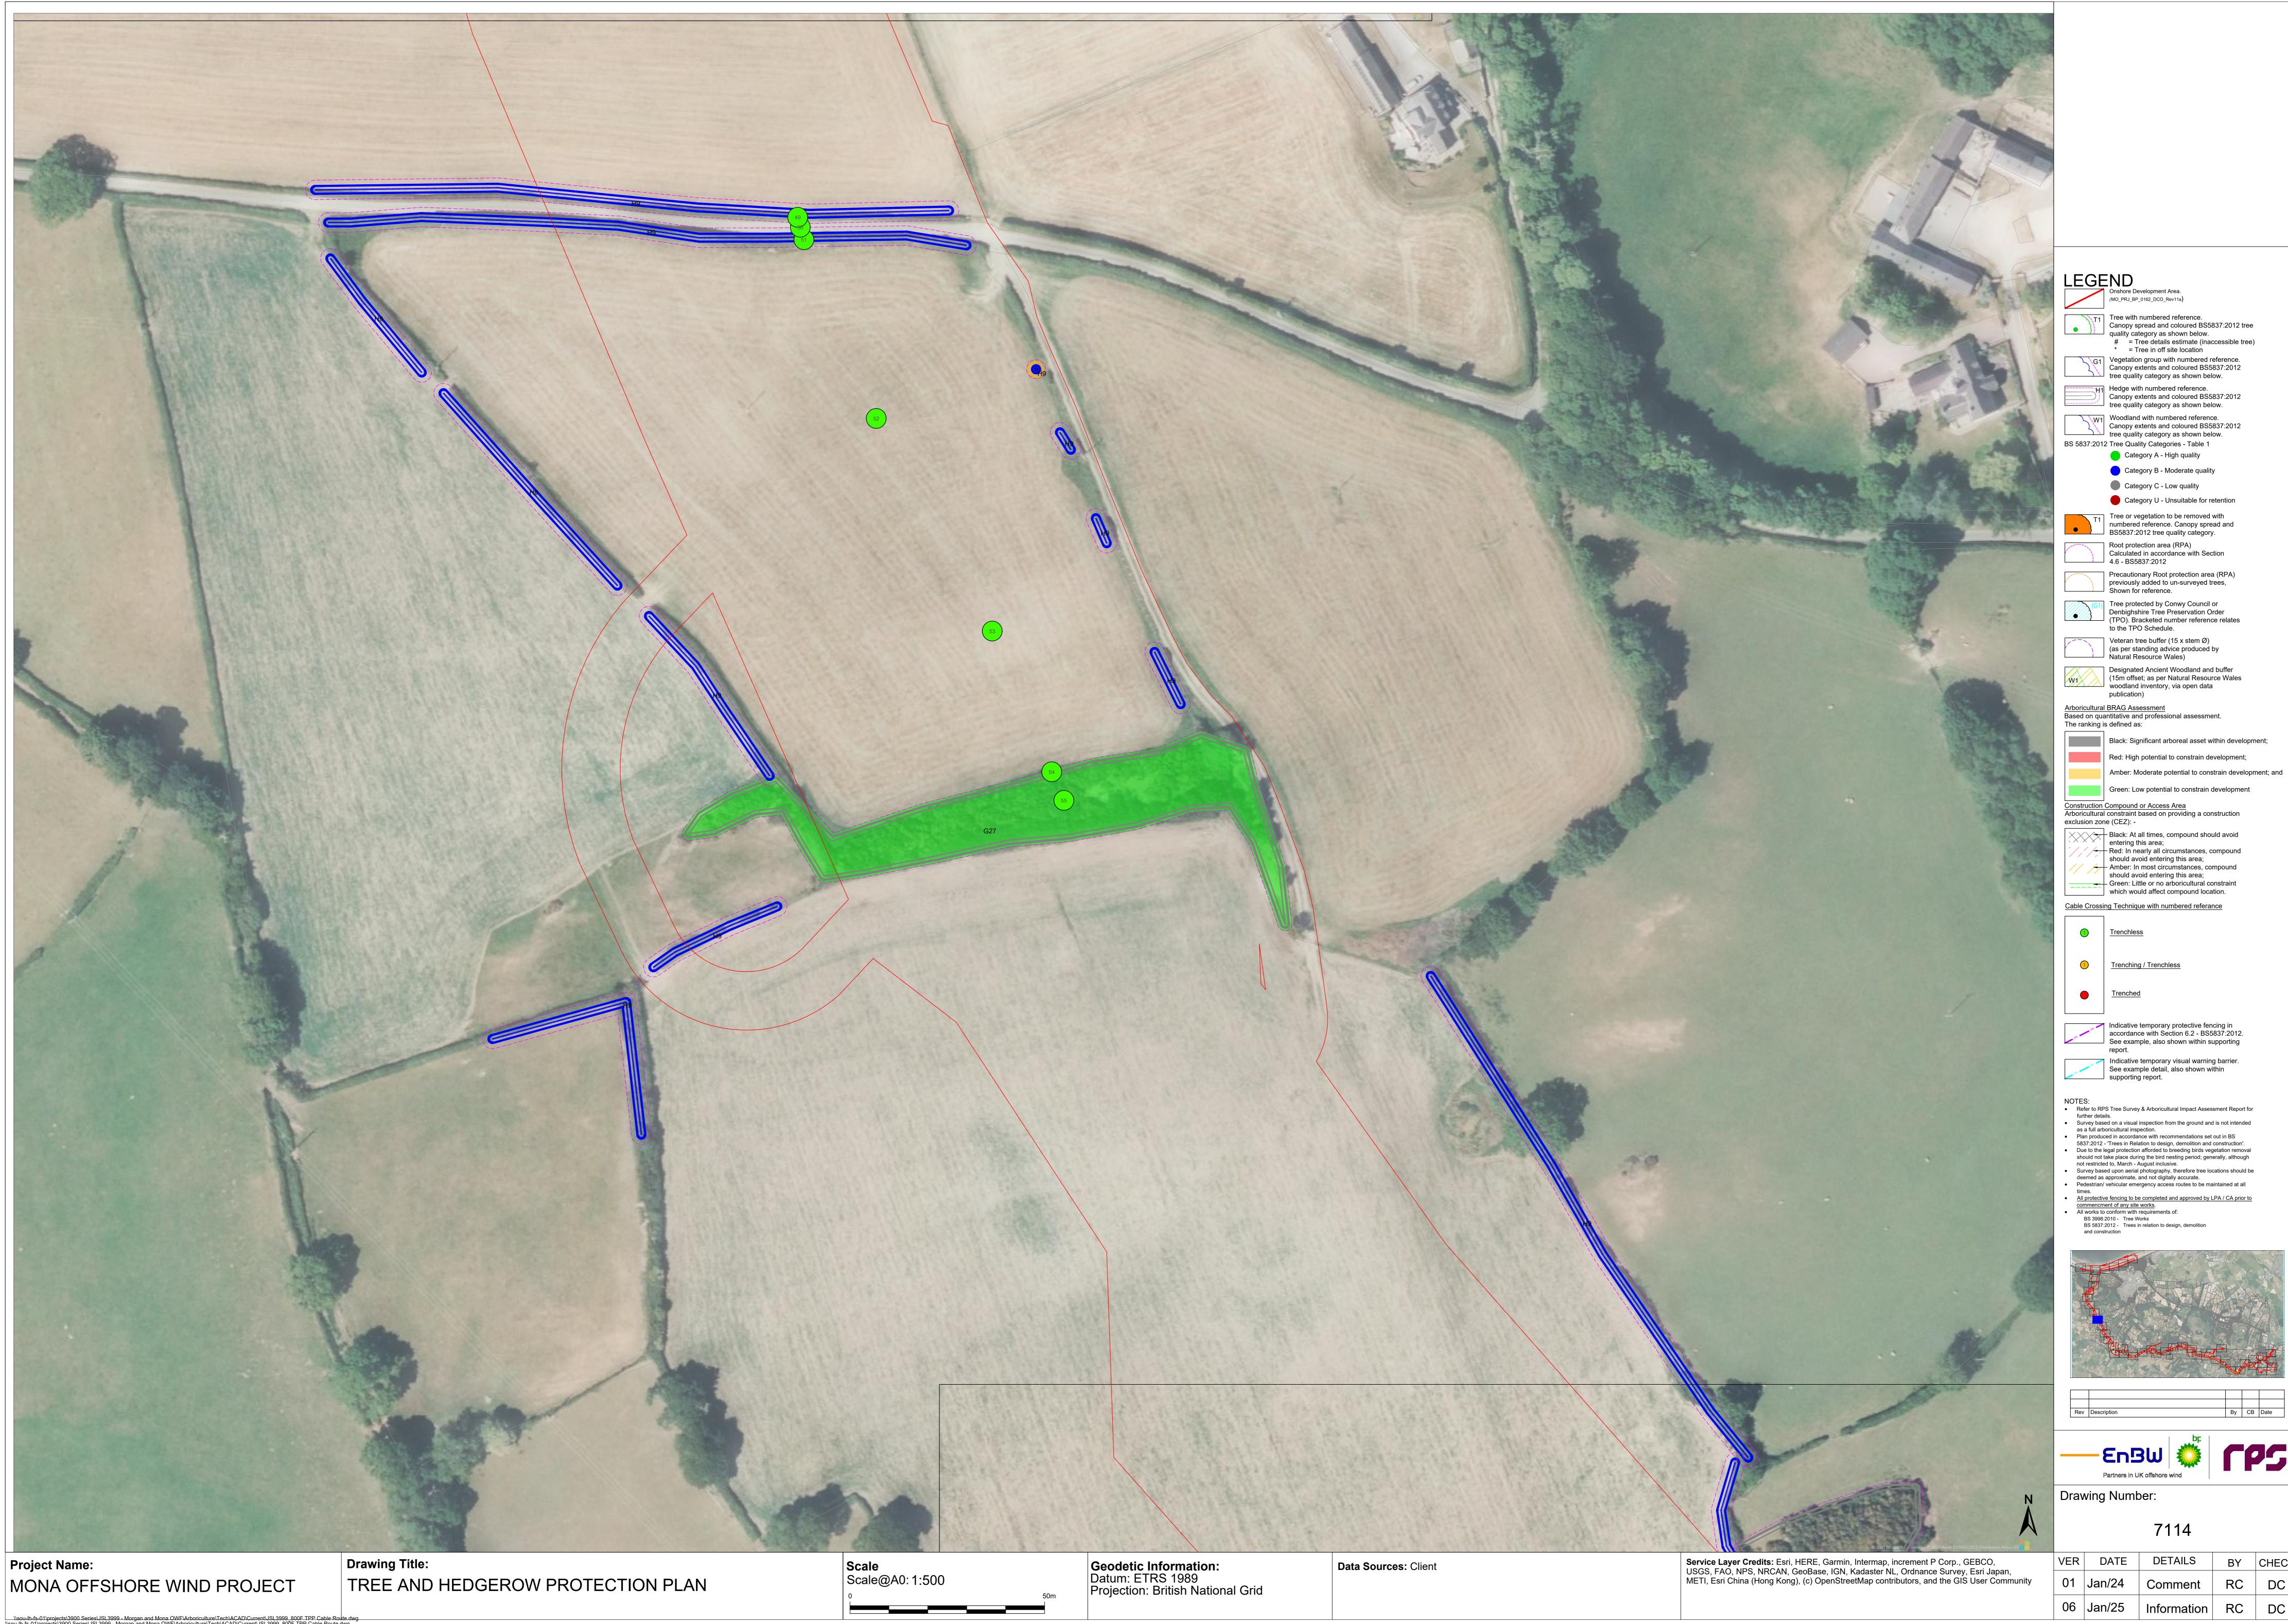

## **Deadline 7 Changes**

This document has been updated at Deadline 7 of the Mona Offshore Wind Project examination in order to reflect the change to the Order Limits, forming the Change Request, which was excepted by the Examining Authority on 19 December.

In addition, the updated survey information provided within the Tree Survey Clarification Note (REP3-049 to REP3-057) has been incorporated and minor cartographic errors which had resulted in some information not displaying properly have been corrected (these changes have not impacted the assessment presented in APP-160 and REP3-049).