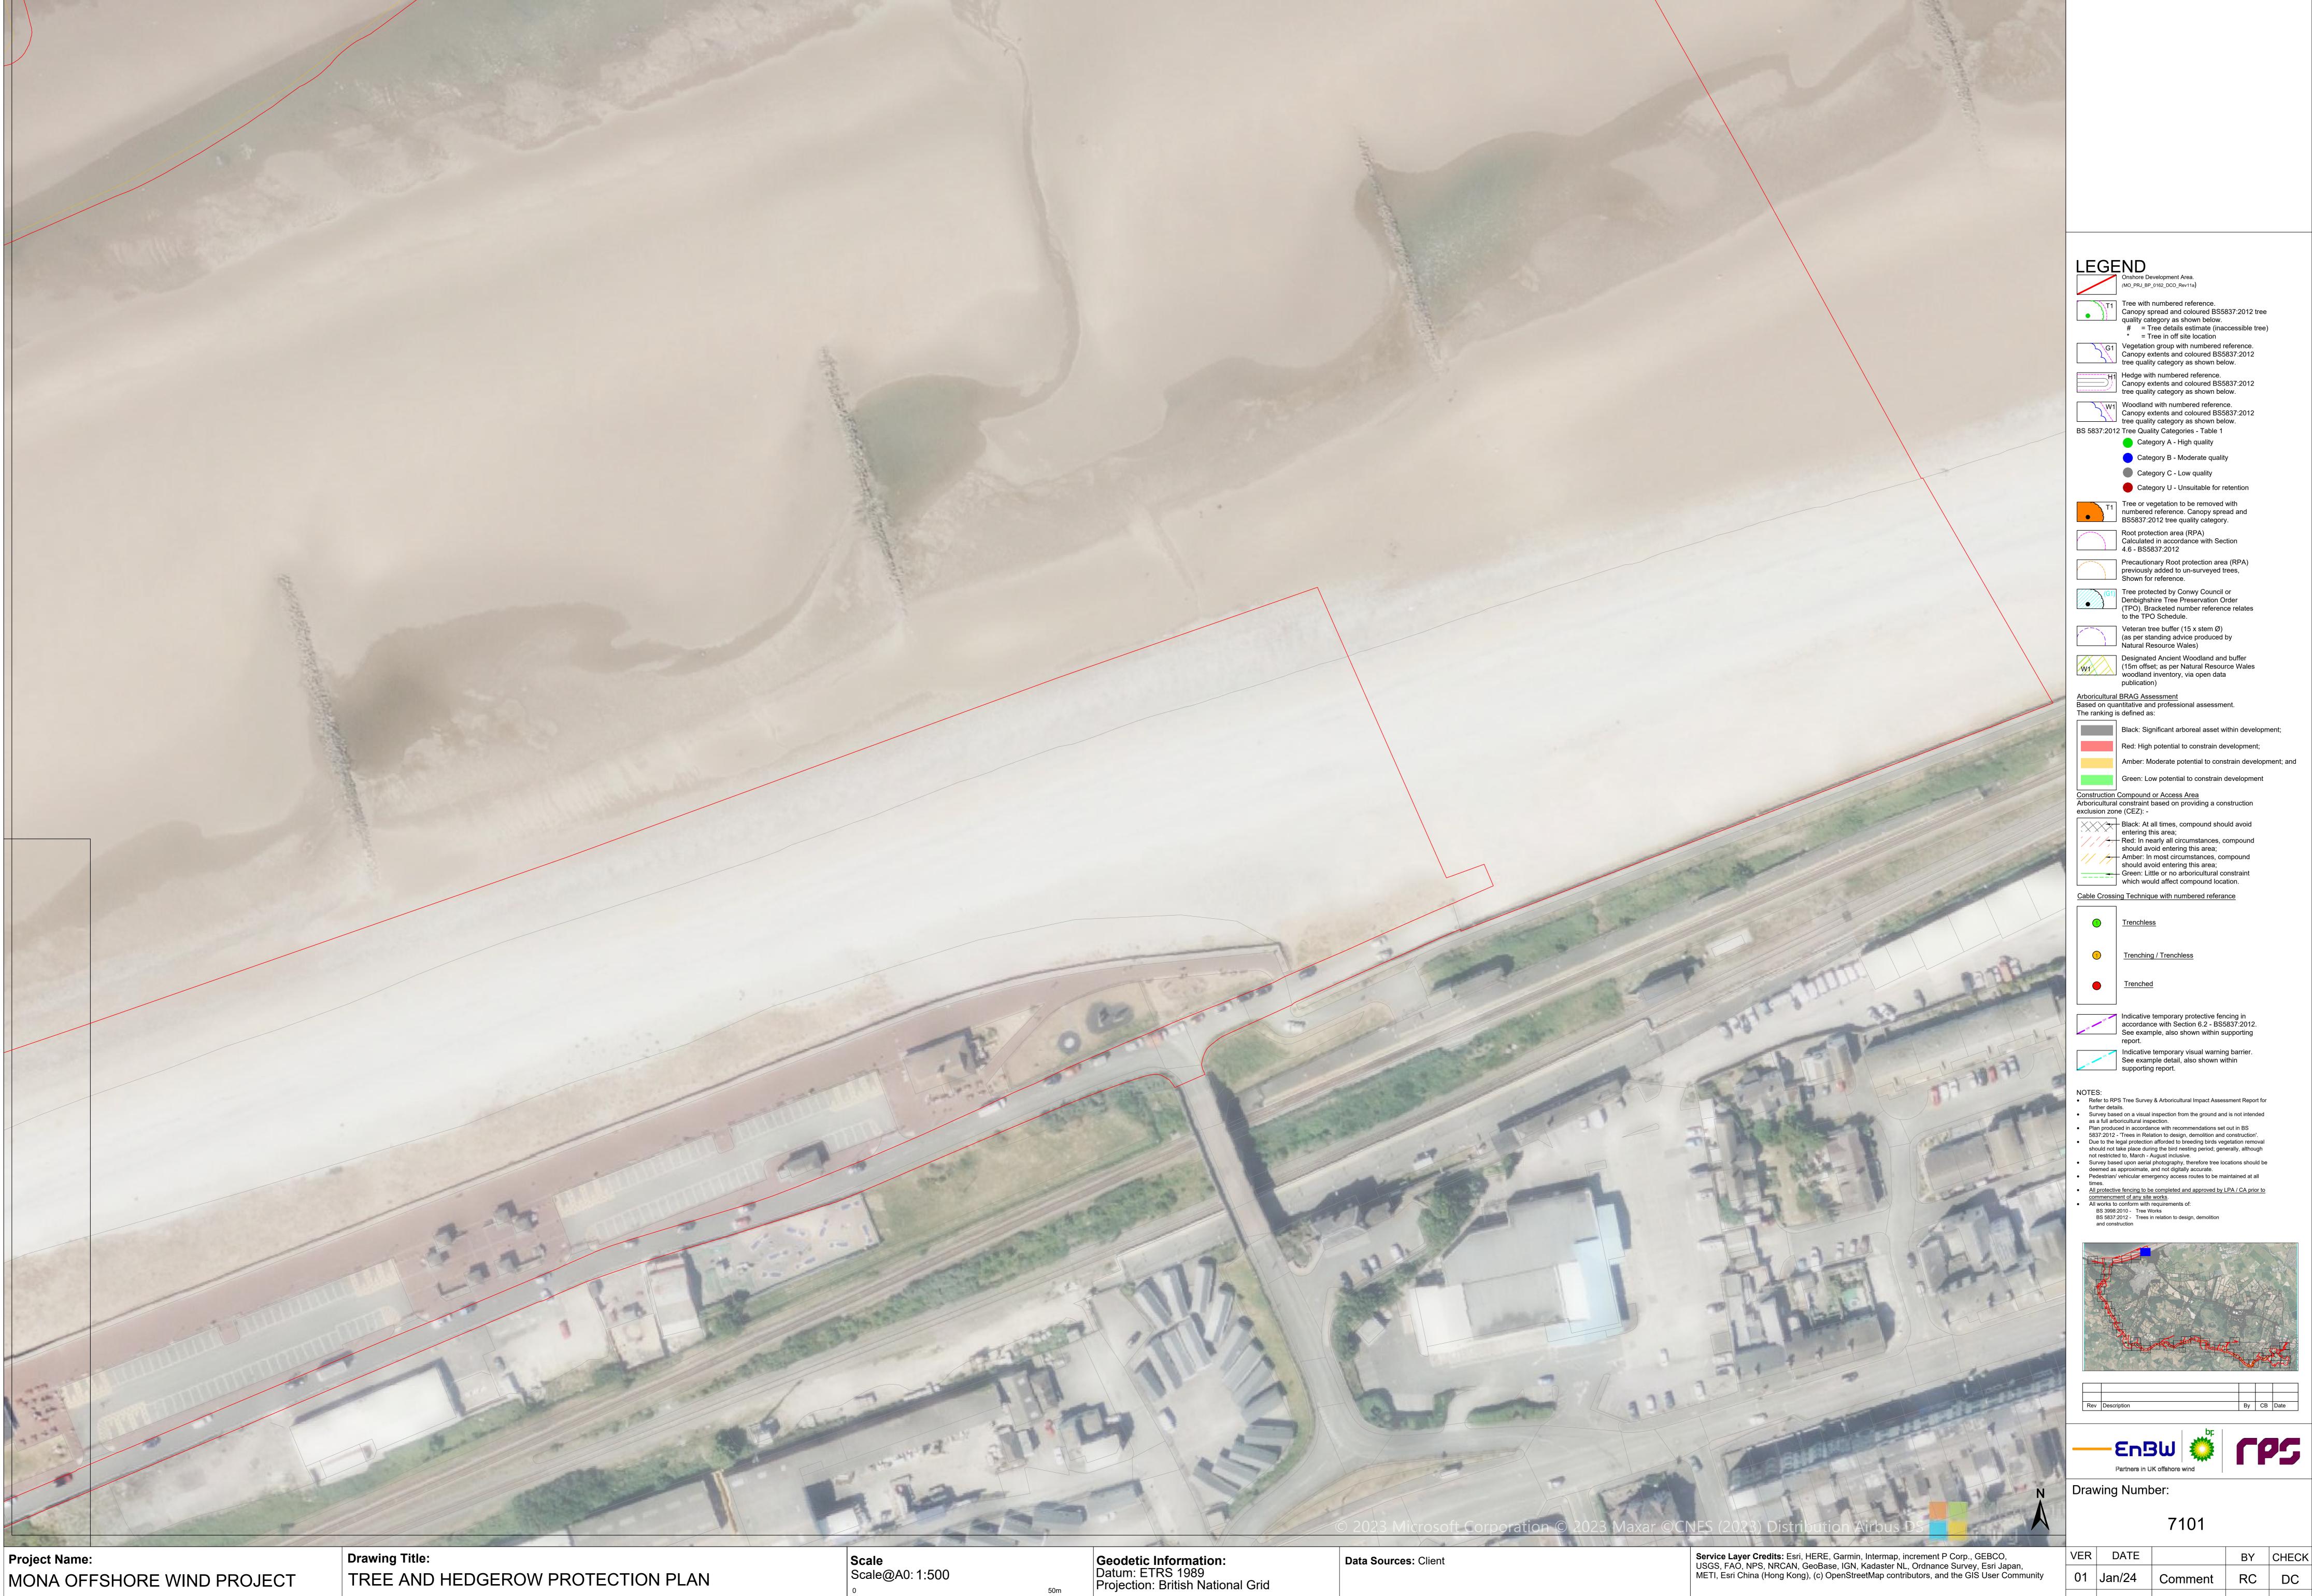

In addition, the updated survey information provided within the Tree Survey Clarification Note (REP3-049 to REP3-057) has been incorporated and minor cartographic errors which had resulted in some information not displaying properly have been corrected (these changes have not impacted the assessment presented in APP-160 and REP3-049).