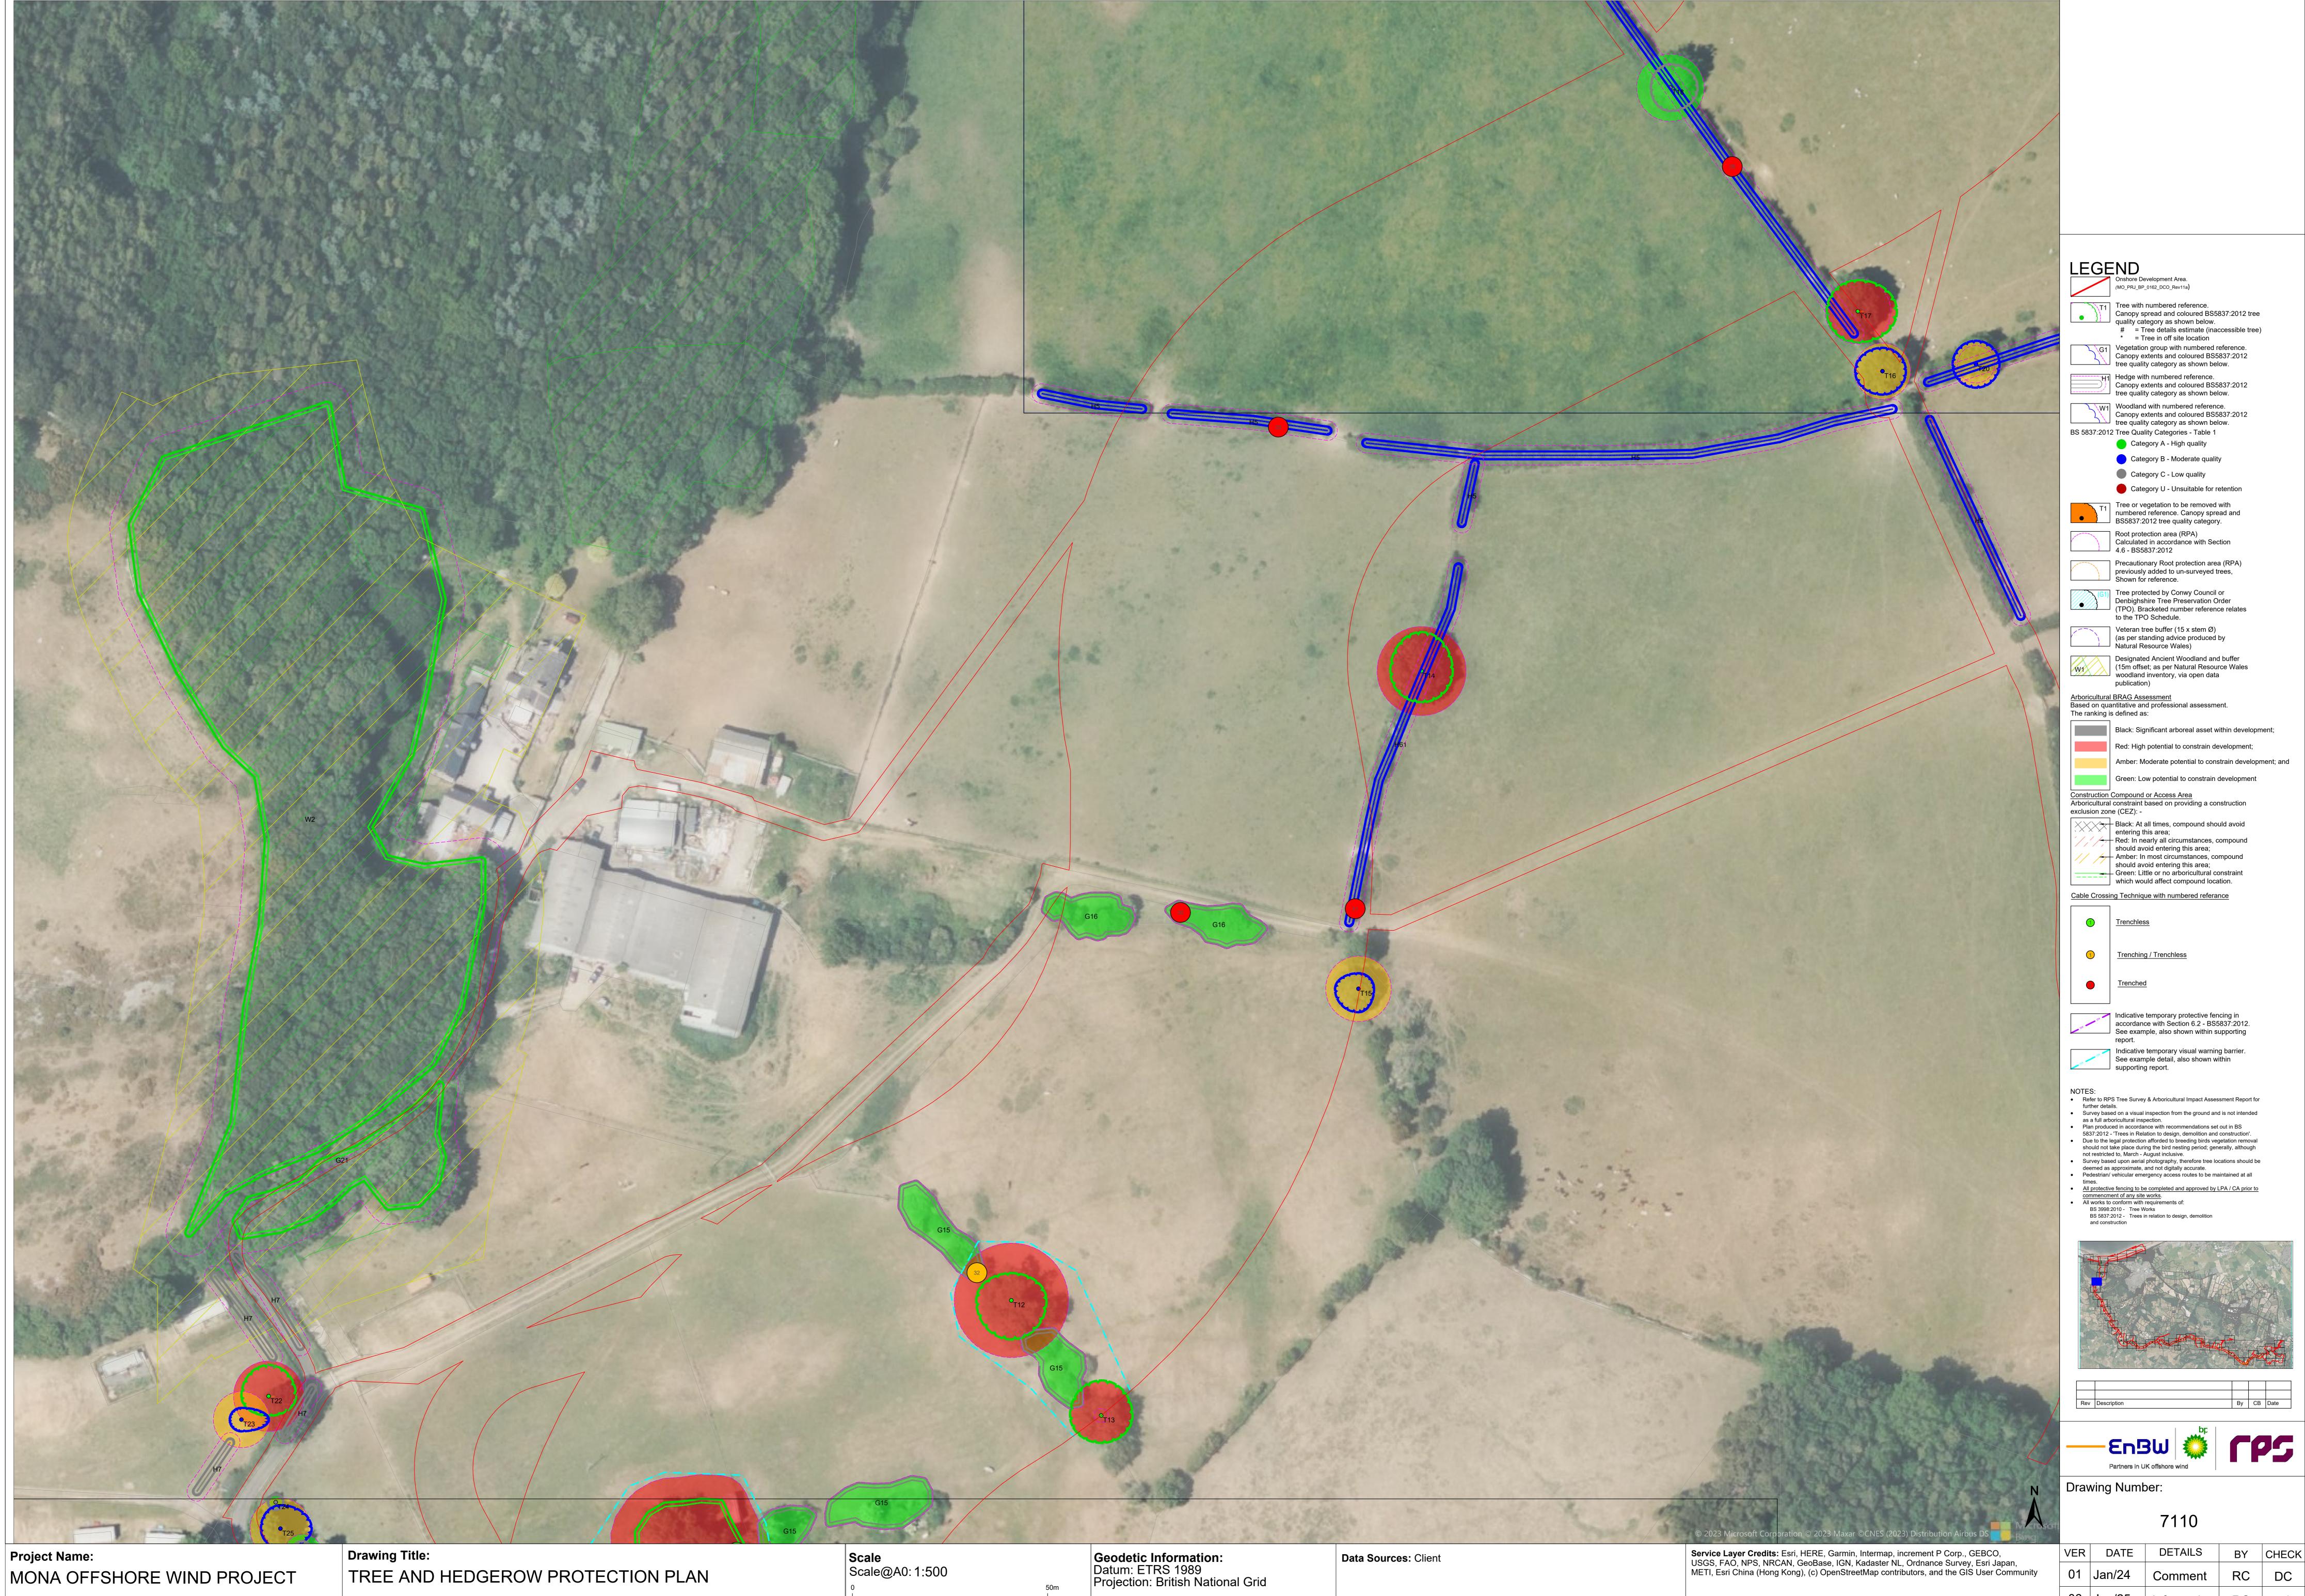

In addition, the updated survey information provided within the Tree Survey Clarification Note (REP3-049 to REP3-057) has been incorporated and minor cartographic errors which had resulted in some information not displaying properly have been corrected (these changes have not impacted the assessment presented in APP-160 and REP3-049).