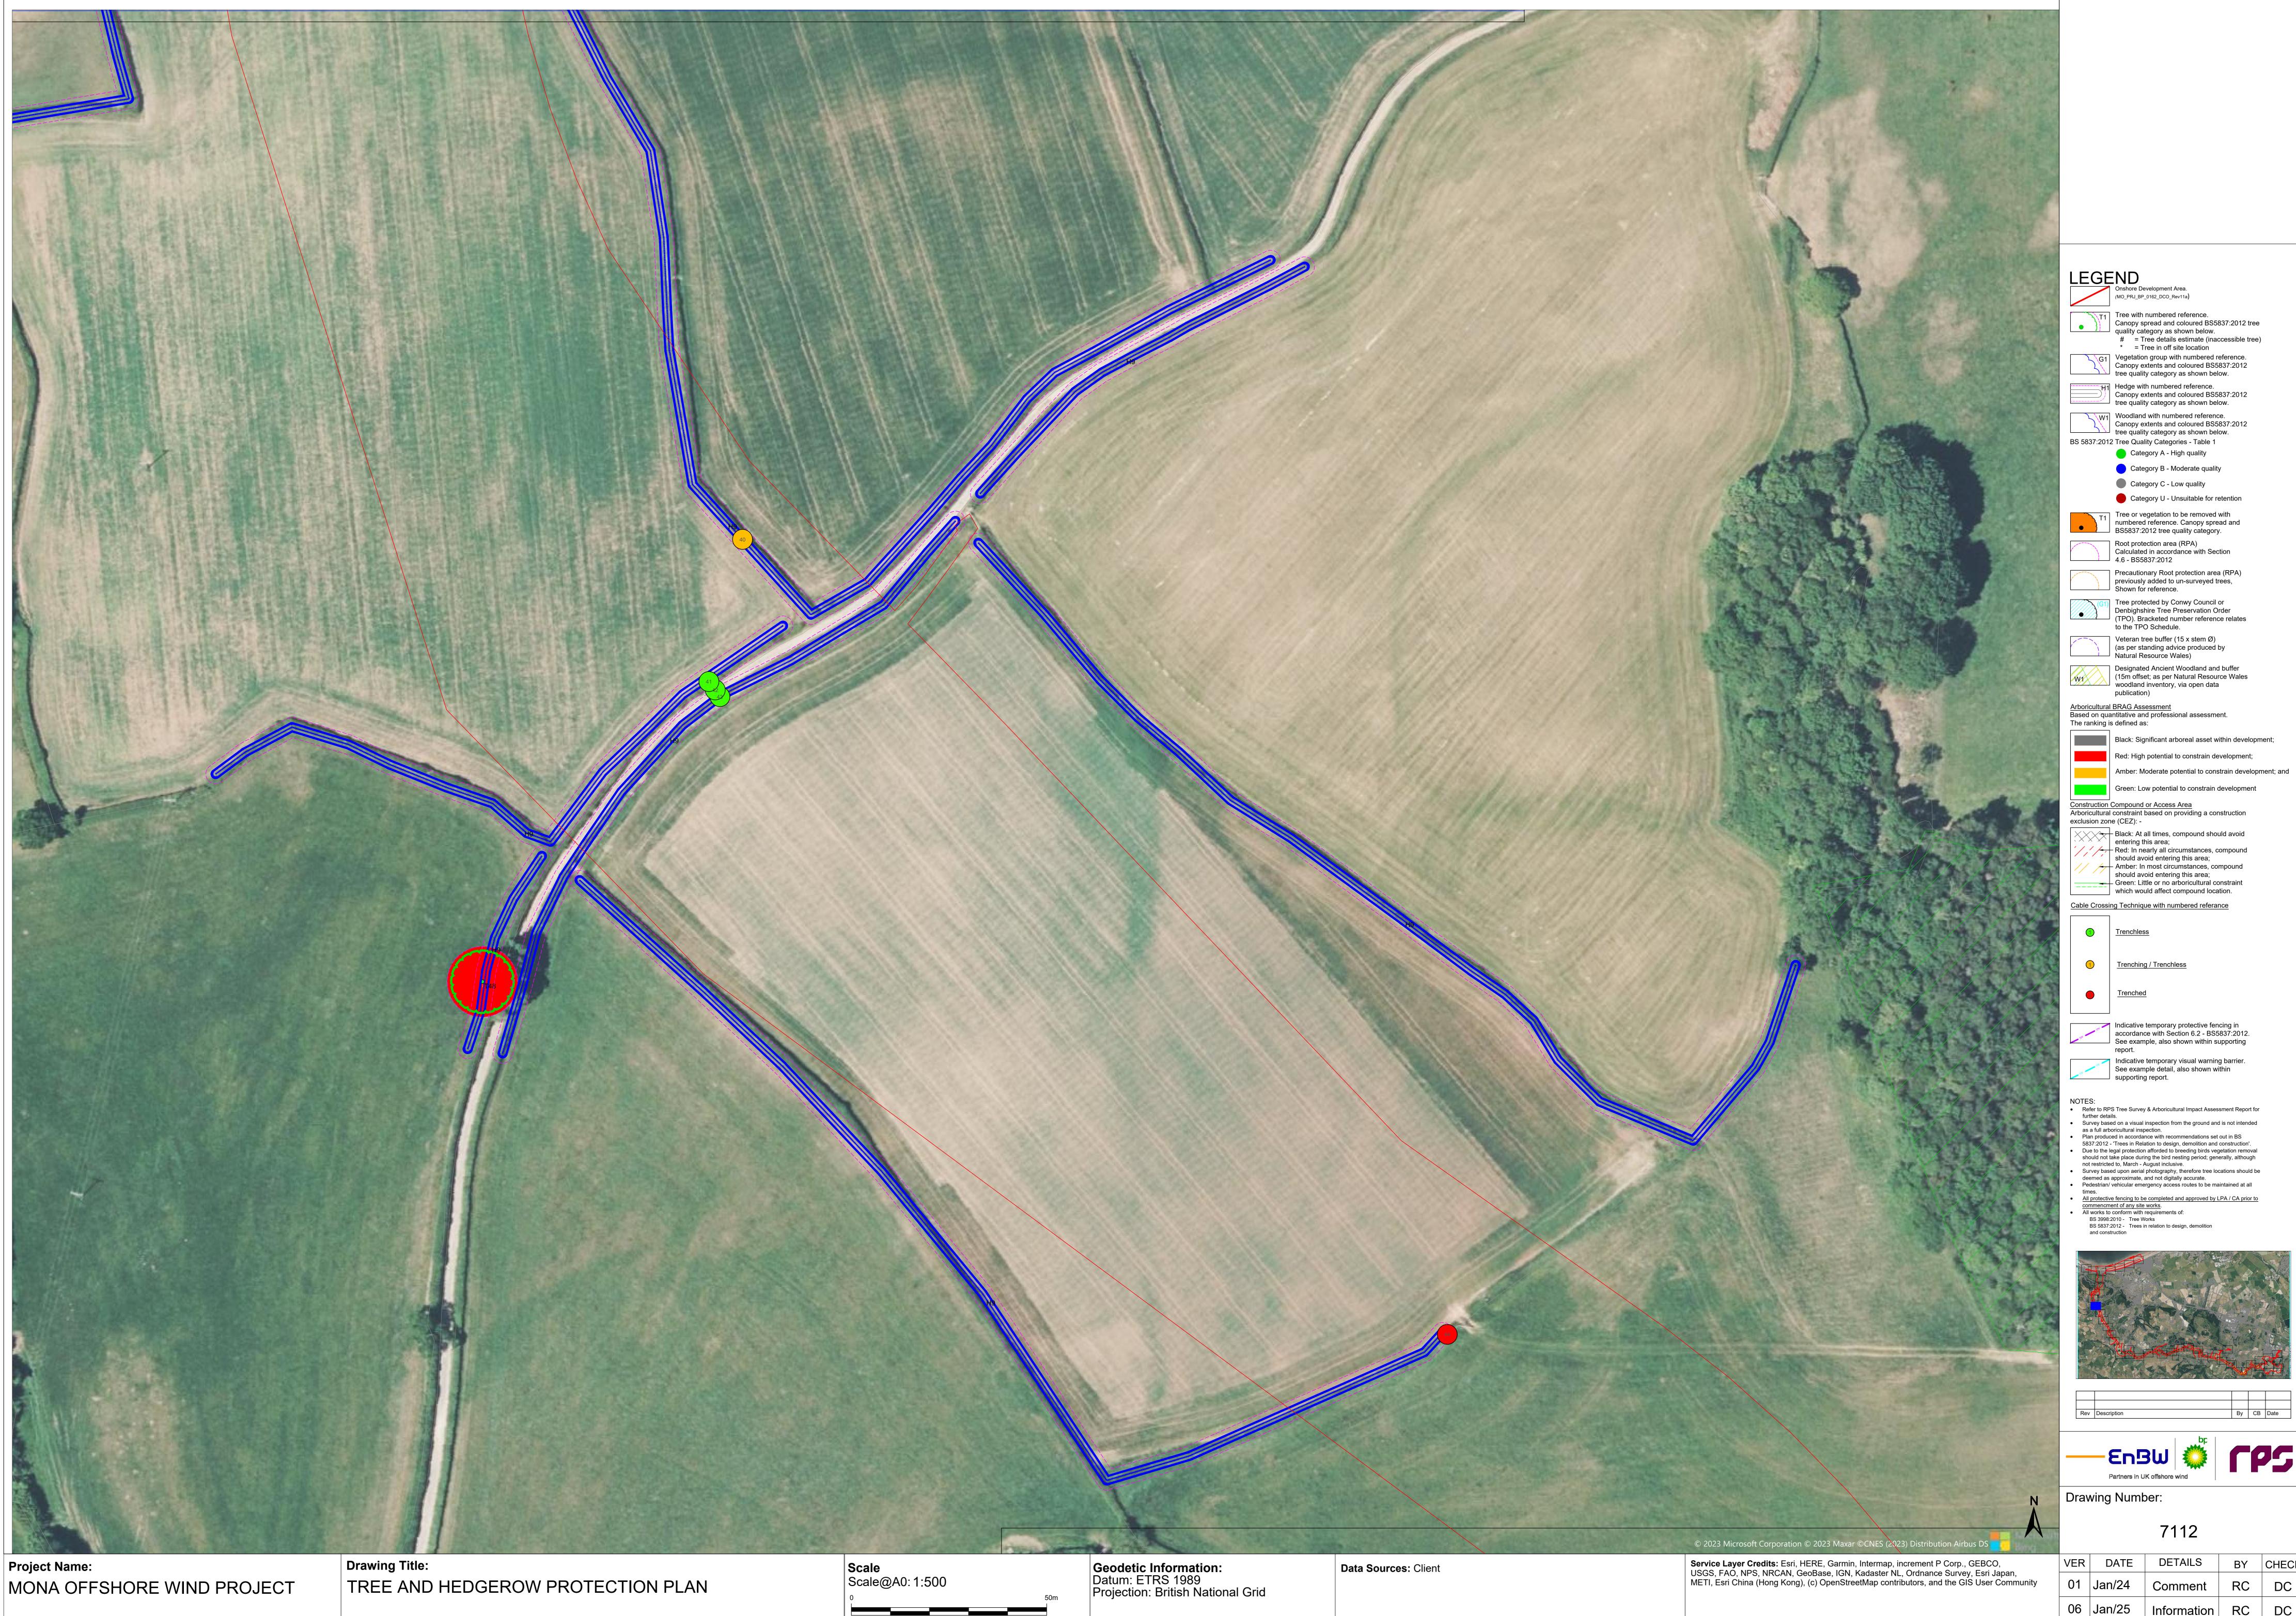

## **Deadline 7 Changes**

This document has been updated at Deadline 7 of the Mona Offshore Wind Project examination in order to reflect the change to the Order Limits, forming the Change Request, which was excepted by the Examining Authority on 19 December.

In addition, the updated survey information provided within the Tree Survey Clarification Note (REP3-049 to REP3-057) has been incorporated and minor cartographic errors which had resulted in some information not displaying properly have been corrected (these changes have not impacted the assessment presented in APP-160 and REP3-049).