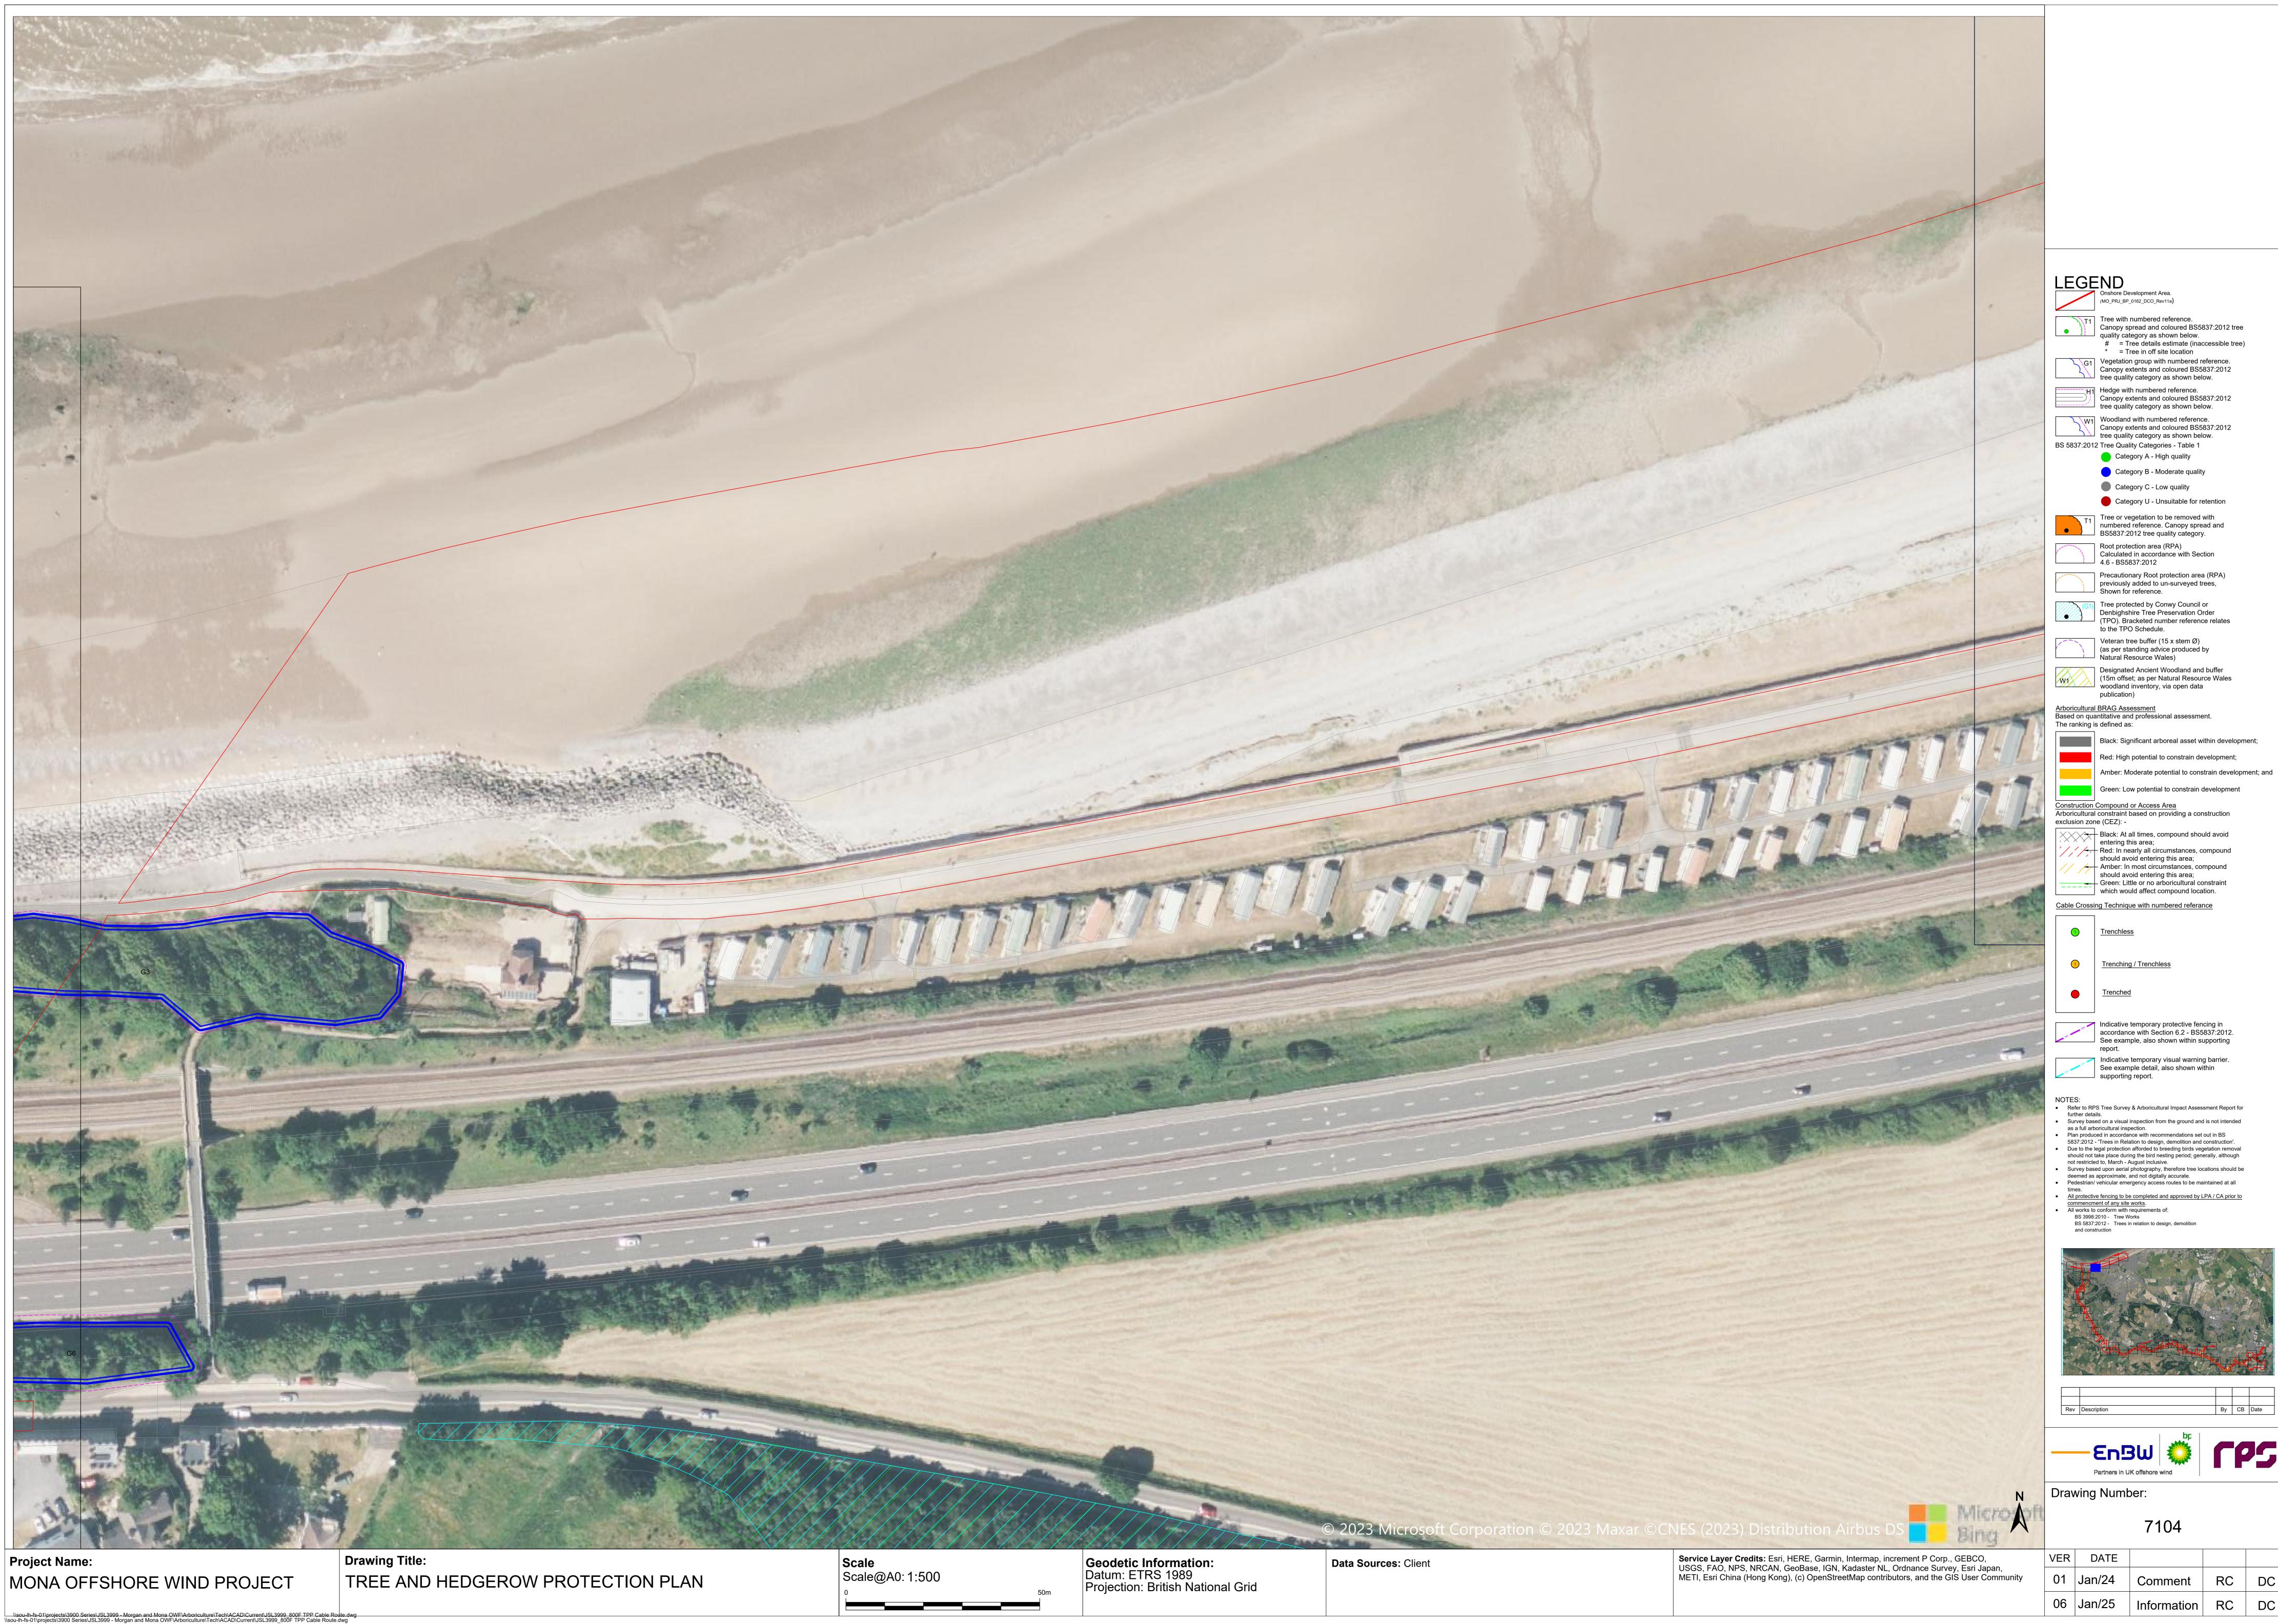

## **Deadline 7 Changes**

This document has been updated at Deadline 7 of the Mona Offshore Wind Project examination in order to reflect the change to the Order Limits, forming the Change Request, which was excepted by the Examining Authority on 19 December.

In addition, the updated survey information provided within the Tree Survey Clarification Note (REP3-049 to REP3-057) has been incorporated and minor cartographic errors which had resulted in some information not displaying properly have been corrected (these changes have not impacted the assessment presented in APP-160 and REP3-049).